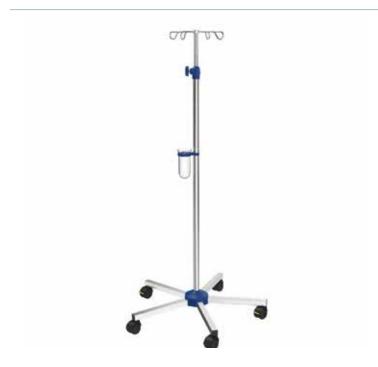

## **LIGHT DUTY INFUSION STAND**

**TROLLEYS** 

SKU: AVE8300

Manufactured to the highest standards, using ultrasonically and eddy current tested material (according to EN 10246-9/3) and DIN EN 10217-7 certified stainless steel tubes. 5 x 50mm castors provide stability, while the rounded shape of the bottle hooks prevents risk of injury.

Some assembly required

FREE Delivery anywhere in mainland UK by courier

This Light Duty Infusion stand is a durable, height-adjustable infusion stand, manufactured from stainless steel (DIN EN 10217-7). It has been ultrasonically and eddy current tested (according to EN 10246-9/3) and provides a total load capacity of 9.5kg.