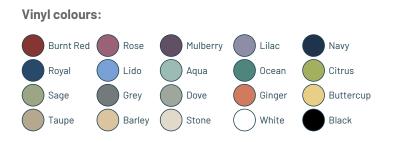

UK Made. CE marked Mati-microbial vinyl

This Avery Phlebotomy Arm Rest/Portable Arm Support is a portable phlebotomy arm that also caters to a wide range of medical applications. Our phlebotomy arm offers a tilting, multi-adjustable shaped arm support in a wide range of anti-microbial vinyl upholstery options. It is readily portable, lightweight and adapts to uneven floors and surfaces thanks to its levelling static feet.