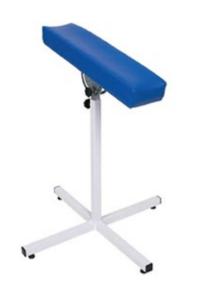

## PHLEBOTOMY ARM REST / PORTABLE ARM SUPPORT

TROLLEYS

SKU: AVE8400

From £135.00 Exc. VAT

## Phlebotomy Arm Rest / Portable Arm Support at a glance:

- Arm Support for blood taking, blood testing, arm dressing, injections, minor ops, clinical procedures, tattoo
- Tilting, multi adjustable shaped arm support pad
- Variable height
- Readily portable
- Versatile design can be lowered & used as leg support
- Levelling static feet for uneven floors.

## Phlebotomy Arm Rest / Portable Arm Support dimensions (standard):

- Footprint 25" x 25" (64cm x 64cm)
- Pad L22" x W5.5" (56cm x 14cm)
- Height 27" 35" (69cm 89cm)
- Carrying Weight 9kgSWL: 165kg.

Production lead time: approx. 15 working days

UK Made. CE marked Mati-microbial vinyl

This Avery Phlebotomy Arm Rest/Portable Arm Support is a portable phlebotomy arm that also caters to a wide range of medical applications. Our phlebotomy arm offers a tilting, multi-adjustable shaped arm support in a wide range of anti-microbial vinyl upholstery options. It is readily portable, lightweight and adapts to uneven floors and surfaces thanks to its levelling static feet.