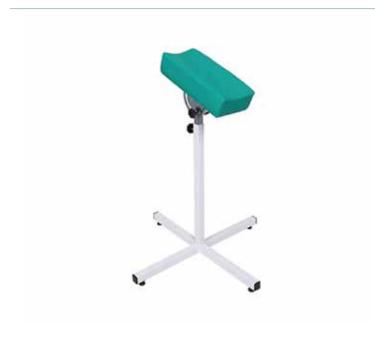

## COMPACT PHLEBOTOMY ARM REST / PORTABLE ARM SUPPORT

**TROLLEYS** 

SKU: AVE8410

## Compact Phlebotomy Arm Rest / Portable Arm Support at a glance:

- Arm Support for blood taking, blood testing, arm dressing, injections, minor ops, clinical procedures, tattoo
- · Compact, multi adjustable shaped arm support pad
- Variable height
- Readily portable
- Versatile design can be lowered & used as leg support
- Levelling static feet for uneven floors.

## Compact Phlebotomy Arm Rest / Portable Arm Support dimensions (standard):

- Footprint 25" x 25" (64cm x 64cm)
- Pad L13" x W5.5" (33cm x 14cm)
- Height 27" 35" (69cm 89cm)
- · Carrying Weight 9kg
- SWL: 165kg.

Production lead time: approx. 15 working days

This Compact Avery Phlebotomy Arm Rest/Portable Arm Support is a portable phlebotomy arm that also caters to a wide range of medical applications. Our phlebotomy arm is available in a wide range of anti-microbial vinyl upholstery options and is readily portable, lightweight and easily adaptable to uneven floors and surfaces thanks to its levelling static feet.