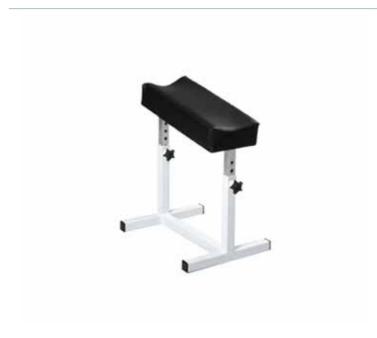

## **LEG SUPPORT STAND / FOOT REST STOOL**

**TROLLEYS** 

SKU: AVE8500

## Leg Support Stand / Foot Rest Stool at a glance:

- Leg / Foot Rest supports leg or foot for minor clinical procedures, leg dressing or foot treatment
- Readily portable
- · Legs adjust independently to allow slanted positioning
- Contoured padded rest for leg or foot comfort.

## Leg Support Stand / Foot Rest Stool dimensions (standard):

- Pad L16" x W8" (41cm x 20cm)
- Height 14"-18" (36cm 46cm)
- · Carrying Weight 6kg
- SWL: 165kg.

Production lead time: approx. 15 working days

This Avery leg/foot support stool is a contoured, padded leg rest with an independent adjustment configuration to allow for minor clinical procedures, leg dressing or foot treatments. Our leg/footrest is lightweight, readily portable and available in a wide range of anti-microbial vinyl upholstery options.