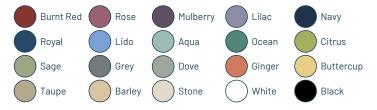

/ Foot Rest Stool at a glance:

- Leg / Foot Rest supports leg or foot for minor clinical procedures, leg dressing or foot treatment
- Readily portable
- · Legs adjust independently to allow slanted positioning
- Contoured padded rest for leg or foot comfort.

## Leg Support Stand / Foot Rest Stool dimensions (standard):

- Pad L16" x W8" (41cm x 20cm)
- Height 14"-18" (36cm 46cm)
- · Carrying Weight 6kg
- SWL: 165kg.

Production lead time: approx. 15 working days



This Avery leg/foot support stool is a contoured, padded leg rest with an independent adjustment configuration to allow for minor clinical procedures, leg dressing or foot treatments. Our leg/footrest is lightweight, readily portable and available in a wide range of anti-microbial vinyl upholstery options.

## Vinyl colours: