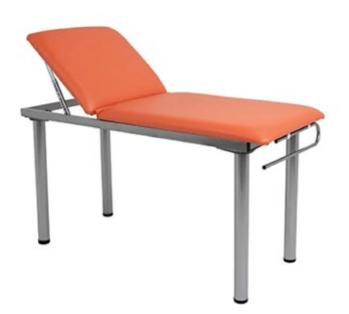

# **CHILDREN'S PAEDIATRIC COUCH - STATIC**

**EXAMINATION COUCHES** 

SKU: DUN5105

From £270.00 Exc. VAT

### Children's Paediatric Couch - Static at a glance:

- Two-section examination couch
- Configured to smaller proportions for children
- Static fixed height
- Multi-positioning double ratchet backrest
- Tubular legs for optimum strength and stability
- Levelling leg plugs adjust for uneven floors
- Anti-microbial seamless 2" vinyl upholstery
- Steel frame with silver anti-microbial protective coating
- Supplied flat-packed, easy assembly.

FREE Delivery anywhere in mainland UK by courier

This Dunbar paediatric examination/treatment couch is a two-section examination couch specially configured to suit the smaller proportions of children. This premium pediatric couch offers a static fixed height, a multi-positioning double ratchet backrest, tubular legs for optimum stability and integrated levelling plugs for uneven floor support.