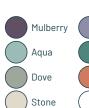

The Dunbar paediatric examination/treatment couch is available in a choice of anti-microbial vinyl upholstery options and benefits from additional optional attachments.