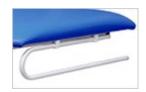

#### **Available attachments:**

Towel Rail - Allows full extension of paper over couch.

Included

Side Rails (pair) - Provide additional patient safety. Fold down

+£145

Side Pads (pair) - Provide additional patient safety. Fold down.