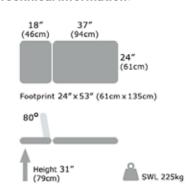

## Children's Paediatric Couch - Static dimensions (standard):

Height: 31"

Footprint: 24" x 53" Panel 1 Length: 18" Panel 2 Length: 37" Width: 24"

Max Safe Working Load: 225kg

Production lead time: approx. 15 working days