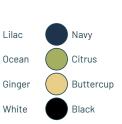

The Dunbar paediatric examination/treatment couch is available in a choice of anti-microbial vinyl upholstery options and benefits from additional optional attachments.