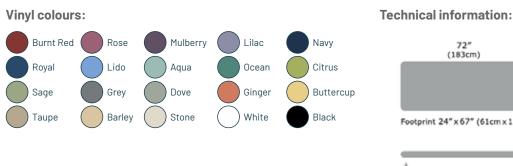

#### Wide Changing Table / Flat Table – Static at a glance:

- Flat single-section mat table
- Static fixed height
- 28″ width as standard
- Tubular leg supports for strength and stability
- Levelling leg plugs adjust for uneven floors
- Anti-microbial seamless 2" vinyl upholstery
- Steel frame with silver anti-microbial protective finish
- Supplied flat-packed, easy assembly.