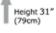

### Wide Changing Table / Flat Table – Static dimensions (standard):

- Height: 31"
- Footprint: 24" x 67"
- Panel Length: 72″
- Width: 28"
- Max Safe Working Load: 225kg

Production lead time: approx. 15 working days