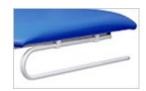

#### Available attachments:

Towel Rail - Allows full extension of paper over couch.

Included

Side Rails (pair) - Provide additional patient safety. Fold down

+£145

Side Pads (pair) - Provide additional patient safety. Fold down.