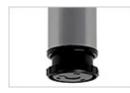

#### Wide Changing Table / Flat Table – Static at a glance:

- Flat single-section mat table
- Static fixed height
- 28″ width as standard
- Tubular leg supports for strength and stability
- Levelling leg plugs adjust for uneven floors
- Anti-microbial seamless 2" vinyl upholstery
- Steel frame with silver anti-microbial protective finish
- Supplied flat-packed, easy assembly.

#### **Special features:**

Leg plugs adjust to accommodate uneven floors.

Paper roll holder - included

Safety sides can be fitted to table - removable / folding.