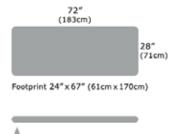

### Wide Changing Table / Flat Table – Static dimensions (standard):

- Height: 31"
- Footprint: 24" x 67"
- Panel Length: 72″
- Width: 28"
- Max Safe Working Load: 225kg

Production lead time: approx. 15 working days