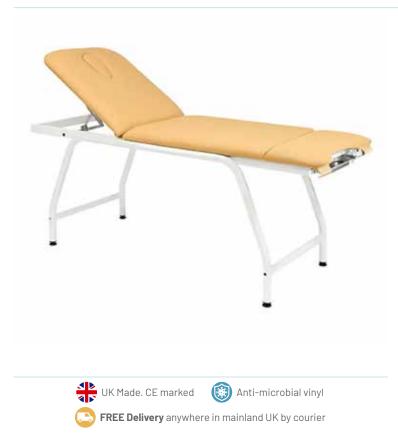

# EXAMINATION/ GYNAECOLOGY & COUCH - STATIC FIXED HEIGHT EXAMINATION COUCHES

SKU: GUT5510

## Examination/ Gynaecology & Phlebotomy Couch – Static Fixed Height at a glance:

- Multi-purpose examination couch with adjustable section and attachments for Gynaecology & Obstetric procedures, Phlebotomy & Injections.
- Static fixed height
- Manually adjusted section controls
- All three couch sections adjust to give various treatment configurations.
- Sections adjust to flat examination couch
- End-seat section has a max. tilt of  $25^\circ$
- Tubular steel frame gives strength and stability
- Anti-microbial seamless 2" vinyl upholstery
- Supplied flat packed.

## Examination/ Gynaecology & Phlebotomy Couch – Static Fixed Height dimensions (standard):

- Height: 30"
- Footprint: 25" x 65"
- Panel 1 Length: 30"
- Panel 2 Length: 32"
- Panel 3 Length: 18"
- Width: 25"
- Max Safe Working Load: 225kg

#### Personal installation service to order.

This Guthrie multi-purpose examination/clinic & GP surgery couch is a static, fixed height examination couch with a 25° end tilt backrest section, manually adjusting section controls and a durable tubular steel frame. The Guthrie multi-purpose examination/clinic & GP surgery couch is supplied flat packed for easy shipping and is available in a choice of anti-microbial vinyl upholstery options.