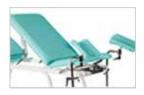

## Examination/ Gynaecology & Phlebotomy Couch – Static Fixed Height at a glance:

- Multi-purpose examination couch with adjustable section and attachments for Gynaecology & Obstetric procedures, Phlebotomy & Injections.
- Static fixed height
- Manually adjusted section controls
- All three couch sections adjust to give various treatment configurations.
- Sections adjust to flat examination couch
- End-seat section has a max. tilt of  $25^\circ$
- Tubular steel frame gives strength and stability
- Anti-microbial seamless 2" vinyl upholstery
- Supplied flat packed.

## Special features:

Features perineal cut out. Multi-adjustable leg supports and metal tray included.

Phlebotomy Arm (single) easily adjusted / removed included.