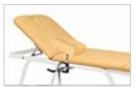

## Special features:

Features perineal cut out. Multi-adjustable leg supports and metal tray included.

Phlebotomy Arm (single) easily adjusted / removed included.