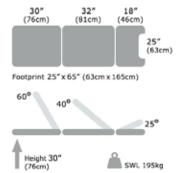

## Examination/ Gynaecology & Phlebotomy Couch – Static Fixed Height dimensions (standard):

- Height: 30"
- Footprint: 25" x 65"
- Panel 1 Length: 30"
- Panel 2 Length: 32"
- Panel 3 Length: 18"
- Width: 25"
- Max Safe Working Load: 225kg