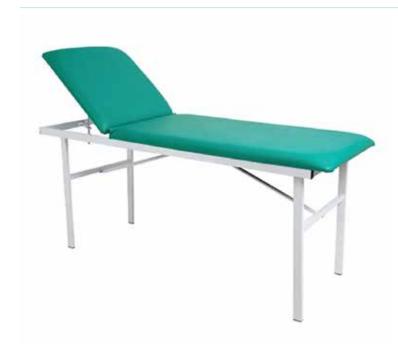

## **EXAMINATION ROOM COUCH - STATIC**

**EXAMINATION COUCHES** 

SKU: MAL5410

### **Examination Room Couch - Static at a glance:**

- Two section couch
- · Static fixed height
- Fully adjustable backrest
- Anti-microbial seamless 2" vinyl upholstery
- · Steel frame with white anti-microbial protective coating
- Non-slip feet
- · Supplied flat packed.

UK Made. CE marked

FREE Delivery anywhere in mainland UK by courier

This Malory examination couch is a two-section, fixed-height examination couch with a fully adjustable backrest and durable, non-slip feet. This medical examination couch is constructed from a high-quality steel frame and is available in a choice of anti-microbial vinyl upholstery options.