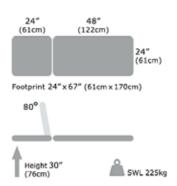

## Examination Room Couch - Static dimensions (standard):

Height: 30"

Footprint: 24" x 67"Panel 1 Length: 24"Panel 2 Length: 48"

• Width: 24"

• Max Safe Working Load: 225kg

Production lead time: approx. 15 working days