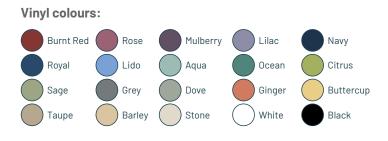

### **Examination Room Couch - Static at a glance:**

- Two section couch
- · Static fixed height
- Fully adjustable backrest
- Anti-microbial seamless 2" vinyl upholstery
- · Steel frame with white anti-microbial protective coating
- Non-slip feet
- · Supplied flat packed.

UK Made. CE marked

FREE Delivery anywhere in mainland UK by courier

This Malory examination couch is a two-section, fixed-height examination couch with a fully adjustable backrest and durable, non-slip feet. This medical examination couch is constructed from a high-quality steel frame and is available in a choice of anti-microbial vinyl upholstery options.