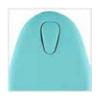

### **Extra options:**

Integral nose hole in head section with wedge to plug hole

+£25

Additional top layer of pressure relieving memory foam

+ £95