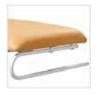

## **EXAMINATION ROOM COUCH - STATIC**

**EXAMINATION COUCHES** 

SKU: MAL5410

### **Examination Room Couch - Static at a glance:**

- Two section couch
- · Static fixed height
- Fully adjustable backrest
- Anti-microbial seamless 2" vinyl upholstery
- · Steel frame with white anti-microbial protective coating
- Non-slip feet
- · Supplied flat packed.

## Examination Room Couch - Static dimensions (standard):

Height: 30"

Footprint: 24" x 67"Panel 1 Length: 24"Panel 2 Length: 48"

• Width: 24"

• Max Safe Working Load: 225kg

Production lead time: approx. 15 working days

UK Made. CE marked

FREE Delivery anywhere in mainland UK by courier

This Malory examination couch is a two-section, fixed-height examination couch with a fully adjustable backrest and durable, non-slip feet. This medical examination couch is constructed from a high-quality steel frame and is available in a choice of anti-microbial vinyl upholstery options.