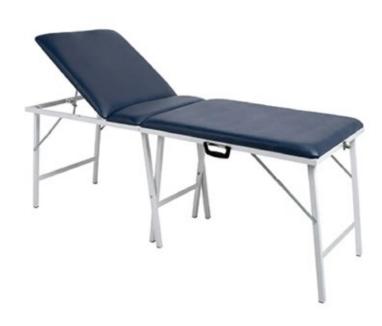

# PORTABLE EXAMINATION / TREATMENT COUCH

From £320.00 Exc. VAT

EXAMINATION COUCHES

SKU: PAG5200

## Portable Examination / Treatment Couch at a glance:

- Portable, folding couch
- Multi-positioning double ratchet backrest
- · Anti-microbial seamless 2" vinyl upholstery
- Steel frame with white anti-microbial protective coating.

FREE Delivery anywhere in mainland UK by courier

This Paget portable folding couch is a reliable and practical portable examination couch that is ideal for non-static medical facilities for example blood drives, medical tents etc. It is also a space-saving option for hospitals and surgeries for helping to tackle patient overflow.

This portable examination couch offers a multi-position, double ratchet backrest a durable steel frame and a choice of anti-microbial vinyl upholstery options.