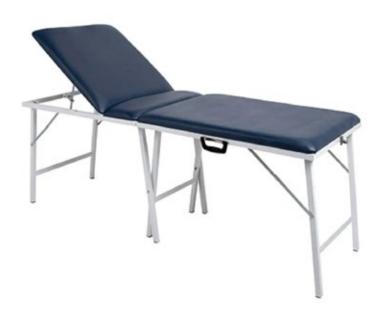

# PORTABLE EXAMINATION / TREATMENT COUCH

From £320.00 Exc. VAT

EXAMINATION COUCHES

SKU: PAG5200

## Portable Examination / Treatment Couch at a glance:

- Portable, folding couch
- Multi-positioning double ratchet backrest
- · Anti-microbial seamless 2" vinyl upholstery
- Steel frame with white anti-microbial protective coating.

FREE Delivery anywhere in mainland UK by courier

This Paget portable folding couch is a reliable and practical portable examination couch that is ideal for non-static medical facilities for example blood drives, medical tents etc. It is also a space-saving option for hospitals and surgeries for helping to tackle patient overflow.

This portable examination couch offers a multi-position, double ratchet backrest a durable steel frame and a choice of anti-microbial vinyl upholstery options.