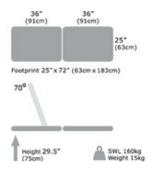

• Height: 30"

• Footprint: 25" x 72"

• Panel 1 Length: 36"

Panel 2 Length: 36"Width: 25"

Max Safe Working Load: 160kg

Production lead time: approx. 20-25 working days

UK Made. CE marked

Anti-microbial vinyl