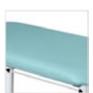

#### First Aid / Examination Couch - Static at a glance:

- Two-section examination couch
- Static fixed height
- Multi-positioning double ratchet backrest
- Tubular leg supports for strength and stability
- Levelling leg plugs adjust for uneven floors
- Anti-microbial seamless 2" vinyl upholstery
- Steel frame with silver anti-microbial protective finish
- Supplied flat-packed, easy assembly.

Anti-microbial vinyl

FREE Delivery anywhere in mainland UK by courier

This Dunbar examination/first aid couch is a steel-framed, two-section examination couch with a multi-position, double ratchet backrest and tubular leg supports for added stability. The Dubar first aid couch is supplied complete with levelling leg plugs and comes available in a choice of anti-microbial vinyl upholstery options.