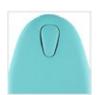

#### **Extra options:**

Shorter length on couch. Other lengths available to order

+£30

Additional +3" width on couch. Other widths to order.

+£65

Integral nose hole in head section with wedge to plug hole

+£25