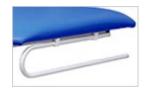

#### **Available attachments:**

Towel Rail - Allows full extension of paper over couch.

Included

Side Rails (pair) - Provide additional patient safety. Fold down

+ £145

Side Pads (pair) - Provide additional patient safety. Fold down