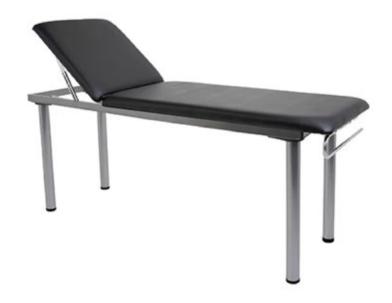

# FIRST AID / EXAMINATION COUCH - STATIC

**EXAMINATION COUCHES** 

SKU: PAG5202

#### First Aid / Examination Couch - Static at a glance:

- Two-section examination couch
- Static fixed height
- Multi-positioning double ratchet backrest
- Tubular leg supports for strength and stability
- Levelling leg plugs adjust for uneven floors
- Anti-microbial seamless 2" vinyl upholstery
- Steel frame with silver anti-microbial protective finish
- Supplied flat-packed, easy assembly.

Anti-microbial vinyl

FREE Delivery anywhere in mainland UK by courier

This Dunbar examination/first aid couch is a steel-framed, two-section examination couch with a multi-position, double ratchet backrest and tubular leg supports for added stability. The Dubar first aid couch is supplied complete with levelling leg plugs and comes available in a choice of anti-microbial vinyl upholstery options.