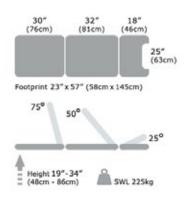

## **Gynaecology Scissor Couch dimensions (standard):**

• Height: 19" – 34" (Adjustable)

Footprint: 23" x 57"
Panel 1 Length: 30"
Panel 2 Length: 32"
Panel 3 Length: 18"

Width: 25"

· Max Safe Working Load: 225kg