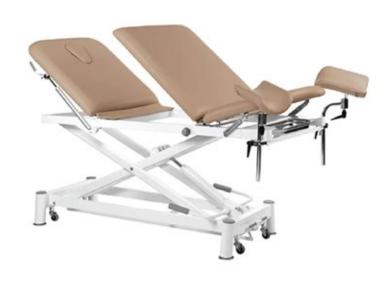

## **Gynaecology Scissor Couch at a glance:**

- Gynae Couch
- Scissor frame gives vertical elevation and stability
- Gas assisted adjustable head section
- Manually adjusted end seat section
- End-seat section has a max. tilt of 25°
- Retractable wheel base with foot lever control
- Anti-microbial seamless 2" vinyl upholstery
- Steel frame with white anti-microbial protective coating
- Electronic model: Height operation by base foot rail
- Hydraulic model: Height operation by pneumatic foot pump.

## Height adjustment options:

ELECTRONIC

BEV4510E

HYDRAULIC

BEV4510H

This Bevington Gynaecology Couch/Obstetric Couch has an extra rigid, twin steel pillar design with practical, gas-assisted hydraulically adjusting sections and a retractable wheel base with foot lever control.

## **Special features:**

Electric model: electronic foot rail at base provides sterile hands-free height adjustment by foot.

Note: Features perineal cut out. Multi-adjustable leg supports and metal tray included with couch.