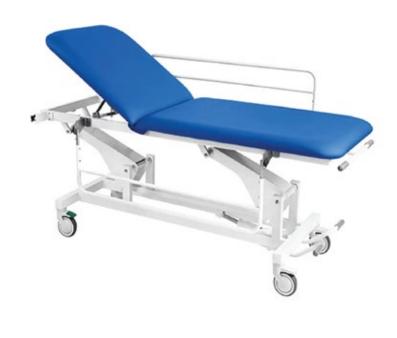

### Medical Couch Trolley - Hydraulic at a glance:

- Two-section heavy duty patient couch trolley
- Provides easy patient manoeuvrability
- Hydraulic height operation with 18" to 33" rise
- Pneumatic foot pump provides hydraulic lift from the end
- · Adjustable backrest
- Push/pull handle positioned at the end
- Twin steel pillar for added rigidity
- Base has 6" clearance for hoist access
- Heavy duty directional and locking wheels with brakes
- Side safety rails fold down for easy access
- Anti-microbial seamless 2" vinyl upholstery
- Steel frame with white anti-microbial protective coating.

Personal installation service to order.

The Burgess Medical Couch Trolley is the ideal transfer couch / patient couch trolley for your ward or hospital, this two-section, heavy duty trolley provides quick and easy patient manoeuvrability thanks to its directional and locking wheels with brakes and fold-down side safety rails. The Burgess Medical Couch Trolley is available in a choice of anti-microbial vinyl upholstery options and benefits from premium features including an adjustable backrest, hoist access clearance, twin steel pillar design and a large hydraulic height adjustment (18" to 33" rise).