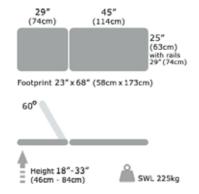

## Medical Couch Trolley - Hydraulic dimensions (standard):

Height: 18" – 33" (Adjustable)

Footprint: 23" x 68"Panel 1 Length: 29"Panel 2 Length: 45"

Width: 25"

Max Safe Working Load: 225kg

Production lead time: approx. 15-20 working days