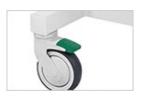

### **Special features:**

Heavy duty 5" castor wheels allow easy patient manoeuvrability - 2 directional & 2 locking wheels

**Product Note:** Base frame gives height clearance of 6" at head end/centre tapering to 5" at foot end.