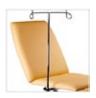

+£165

IV Pole - Fits either side. Height adjustable. Detachable.

+£75

Phlebotomy Arm (single or pair) - Multi adjustable. Detachable.

+£95/+£180

Arm Supports - Height adjustable. Detachable.

+£75