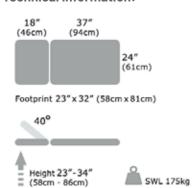

# Childrens Medical Couch - Two Section dimensions (standard):

Height: 18" – 37" (Adjustable)

Footprint: 24" x 43"Panel 1 Length: 18"Panel 2 Length: 37"

Width: 24"

Max Safe Working Load: 175kg

Production lead time: approx. 15-20 working days

#### **Technical information:**