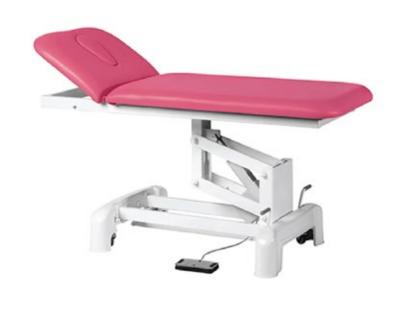

# CHILDRENS MEDICAL COUCH - TWO SECTION

MEDICAL COUCHES

From £1,295.00 Exc. VAT

Anti-microbial vinyl

**FREE Delivery** anywhere in mainland UK by courier

#### Childrens Medical Couch - Two Section at a glance:

- Two-section couch
- Configured to smaller proportions for children
- Lifting back rest with double ratchet mechanism
- Retractable wheelbase with foot lever control
- Anti-microbial seamless 2" vinyl upholstery
- · Steel frame with white anti-microbial protective coating
- Electronic model: Height operation by foot console
- Hydraulic model: Height operation by pneumatic foot pump..

# Childrens Medical Couch - Two Section dimensions (standard):

Height: 18" – 37" (Adjustable)

Footprint: 24" x 43"Panel 1 Length: 18"Panel 2 Length: 37"

Width: 24"

Max Safe Working Load: 175kg

Production lead time: approx. 15-20 working days

# **Height adjustment options:**

FI FCTRONIC

FEN2800E

HYDRAULIC

FEN2800H

Our Fenwick Two Section Children's Medical Couch has been specially designed to suit the smaller proportions of children making it ideal for paediatric wards and examination rooms. This premium medical couch boasts a lifting backrest section with a double ratchet mechanism, a retractable wheelbase with foot lever control and a steel frame complete with anti-microbial protective coating.

The Fenwick Two Section Children's Medical Couch is available in a choice of anti-microbial vinyl upholstery options and can be upgraded through the use of a wide range of optional attachments.

This medical couch is available in electronic or hydraulic operation models. Please be sure to choose the correct model for your needs.

## **Special features:**

Retractable wheel base with foot lever control allows couch to be moved/positioned with ease.

Safety Side Pads available to order fit both sides and are easily removed / folded down