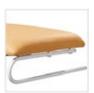

#### Childrens Medical Couch - Two Section at a glance:

- Two-section couch
- Configured to smaller proportions for children
- Lifting back rest with double ratchet mechanism
- Retractable wheelbase with foot lever control
- Anti-microbial seamless 2" vinyl upholstery
- · Steel frame with white anti-microbial protective coating
- Electronic model: Height operation by foot console
- Hydraulic model: Height operation by pneumatic foot pump..

# **Height adjustment options:**

FI FCTRONIC

FEN2800E

HYDRAULIC

FEN2800H

Our Fenwick Two Section Children's Medical Couch has been specially designed to suit the smaller proportions of children making it ideal for paediatric wards and examination rooms. This premium medical couch boasts a lifting backrest section with a double ratchet mechanism, a retractable wheelbase with foot lever control and a steel frame complete with anti-microbial protective coating.