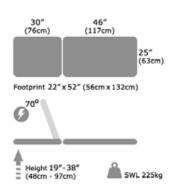

## Aesthetic Surgery Couch - All-Electric dimensions (standard):

• Height: 19" - 38" (Adjustable)

Footprint: 22" x 52"Panel 1 Length: 30"Panel 2 Length: 46"

Width: 25"

Max Safe Working Load: 225kg

Production lead time: approx. 15-20 working days

#### **Technical information:**