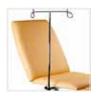

+£165

Head Cushion - Provides patient support.
Detachable.

+£49

IV Pole - Fits either side. Height adjustable. Detachable.

+£75

Phlebotomy Arm (single or pair) - Multi adjustable. Detachable.

+ £95 / + £180