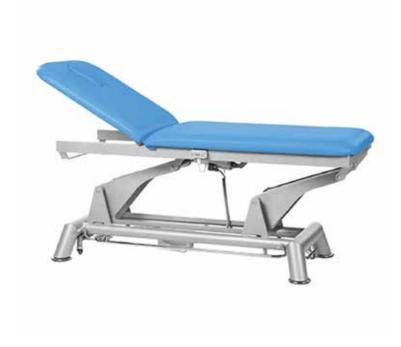

### Aesthetic Surgery Couch - All-Electric at a glance:

- Two-section all-electric couch
- Electronic back rest features rapid motor adjustment
- Electronic height operation by foot rail at base
- High speed motor that rapidly elevates / lowers
- Retractable wheel base with foot lever control
- Anti-microbial seamless vinyl with 3" vinyl upholstery
- Matt silver steel frame with tubular base for stability.

Personal installation service to order.

UK Made. CE marked

Anti-microbial vinyl

FREE Delivery anywhere in mainland UK by courier

This Gillie Aesthetic Surgery Couch is a two-section, all-electric surgery couch. It features an electronic backrest with rapid motor adjustment, electronic height adjustment and high-speed motors that can rapidly elevate and lower the couch at will. This practical surgery couch offers improved stability owing to a matt silver steel tubular base and comes available with a choice of attachments and vinyl upholstery options.

### **Special features:**

Electric model: electronic foot rail at base provides sterile hands-free height adjustment by foot.

Back rest adjusts swiftly by electronic control.

Arm supports (pair) flip up / fold down. Give added support and extend width - to order (A9)