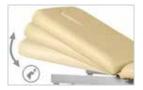

#### **Special features:**

Back rest adjusts swiftly by electronic control.

Retractable wheel base with foot lever control allows couch to be moved/ positioned with ease.