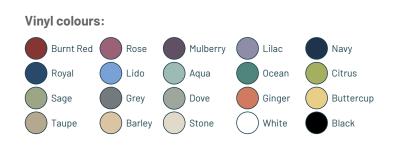

## Extra Wide Aesthetic Surgery Couch – All-Electric at a glance:

- Two-section extra wide all-electric couch
- 40" width gives comfort for larger clients / bigger surface area for specialist procedures
- Electronic height operation by foot switch control
- High speed motor that rapidly elevates / lowers
- Electronic back rest features rapid motor adjustment
- Retractable wheel base with foot lever control
- Anti-microbial seamless 3" vinyl upholstery
- Matt silver steel frame with tubular base for stability.