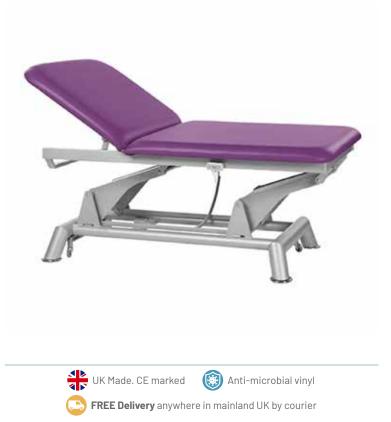

## EXTRA WIDE AESTHETIC SURGERY COUCH - All-Electric

## Extra Wide Aesthetic Surgery Couch – All-Electric at a glance:

- Two-section extra wide all-electric couch
- 40" width gives comfort for larger clients / bigger surface area for specialist procedures
- Electronic height operation by foot switch control
- High speed motor that rapidly elevates / lowers
- Electronic back rest features rapid motor adjustment
- Retractable wheel base with foot lever control
- Anti-microbial seamless 3" vinyl upholstery
- Matt silver steel frame with tubular base for stability.

Production lead time: approx. 15-20 working days

Personal installation service to order.

This Gillie Extra Wide Aesthetic Surgery Couch is a two-section, all-electric surgery couch. It features an electronic backrest with rapid motor adjustment, electronic height adjustment and high-speed motors that can rapidly elevate and lower the couch at will. This practical surgery couch offers improved stability owing to a matt silver steel tubular base and comes available with a choice of attachments and vinyl upholstery options. This version of the Gillie benefits from a 40" width bed providing a larger surface area for specialised procedures.