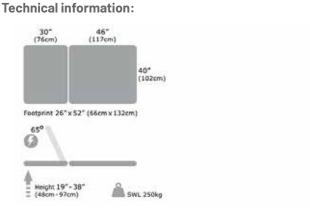

### Extra Wide Aesthetic Surgery Couch – All-Electric dimensions (standard):

- Height: 19" 38" (Adjustable)
- Footprint: 22" x 52"
- Panel 1 Length: 30"
- Panel 2 Length: 46"
- Width: 40"

SKU: GIL2910

Max Safe Working Load: 225kg

## Extra Wide Aesthetic Surgery Couch – All-Electric at a glance:

- Two-section extra wide all-electric couch
- 40" width gives comfort for larger clients / bigger surface area for specialist procedures
- Electronic height operation by foot switch control
- High speed motor that rapidly elevates / lowers
- Electronic back rest features rapid motor adjustment
- Retractable wheel base with foot lever control
- Anti-microbial seamless 3" vinyl upholstery
- Matt silver steel frame with tubular base for stability.