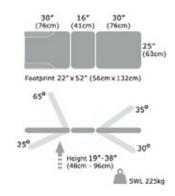

# Aesthetic Surgery Couch - Three Section Electronic dimensions (standard):

Height: 19" – 38" (Adjustable)

Footprint: 22" x 52"
Panel 1 Length: 30"
Panel 2 Length: 16"
Panel 3 Length: 30"

Width: 25"

Max Safe Working Load: 225kg