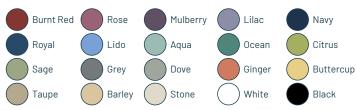

operation, gas-assisted adjustable back and foot sections and high-speed motors which rapidly elevate and lower the unit on command. The Gillie Aesthetic Surgery Couch offers a stable matt silver, steel frame with a tubular base, retractable wheel base with lever foot controls and a choice of anti-microbial vinyl upholstery options.

### **Special features:**



Electric model: electronic foot rail at base provides sterile hands-free height adjustment by foot.



Retractable wheel base with foot lever control allows couch to be moved/positioned with ease.



Arm supports (pair) flip up / fold down. Give added support and extend width - to order (A9)

# AESTHETIC SURGERY COUCH WITH ADJUSTABLE SIDE PADS - THREE SECTION ELECTRONIC



MEDICAL COUCHES

# **Specifications**

## Vinyl colours:



### **Technical information:**



## **Available attachments:**



Towel Rail - Allows full extension of paper over couch.

+£29



Head Cushion - Provides patient support.
Detachable.

+£49



Arm Extensions - Side supports add comfort & width. Fold down.

+£90

# Extra options:



Additional +3" width on couch. Other widths to order

+£65



Integral nose hole in head section with wedge to plug hole

+£25



Additional top layer of pressure relieving memory foam

+ £95