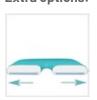

# Extra options:

Additional +3" width on couch. Other widths to order

+£65

Integral nose hole in head section with wedge to plug hole

+£25

Additional top layer of pressure relieving memory foam

+ £95