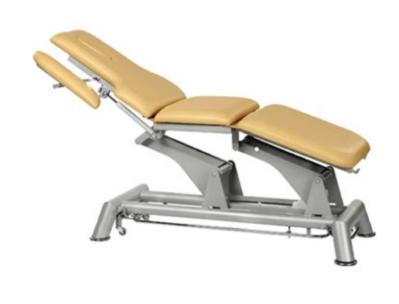

# Aesthetic Surgery Couch - Three Section Electronic at a glance:

- Three-section couch
- · Multiple seated configurations
- Electronic height operation by foot rail at base
- High speed motor that rapidly elevates / lowers
- Gas assisted adjustable back and foot sections
- Head section features fully adjustable side pads
- · Retractable wheel base with foot lever control
- Anti-microbial seamless 3" vinyl upholstery
- Matt silver steel frame with tubular base for stability.

Production lead time: approx. 15-20 working days

Personal installation service to order.

This Gillie Aesthetic Surgery Couch is a three-section, fully electric medical couch with a multitude of seating options. This versatile couch offers electronic height operation, gas-assisted adjustable back and foot sections and high-speed motors which rapidly elevate and lower the unit on command. The Gillie Aesthetic Surgery Couch offers a stable matt silver, steel frame with a tubular base, retractable wheel base with lever foot controls and a choice of anti-microbial vinyl upholstery options.