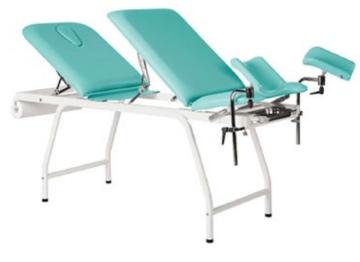

## GYNAECOLOGY COUCH -STATIC FIXED HEIGHT

MEDICAL COUCHES

SKU: GUT5500

From £975.00 Exc. VAT

## Gynaecology Couch - Static Fixed Height at a glance:

- Gynae & Obstetric Couch
- Static height
- Tubular frame gives optimum strength and stability
- Manually adjusted section controls
- Sections adjust to give a completely flat couch
- End-seat section has a max. tilt of 25°
- Anti-microbial seamless 2" vinyl upholstery
- Steel frame with white anti-microbial protective coating
- Supplied flat packed.

Personal installation service to order.

UK Made. CE marked

FREE Delivery anywhere in mainland UK by courier

The Guthrie gynaecology couch/obstetric couch is a static height Gynae & Obstetric Couch with a tubular frame and section controls with a manual adjustment, each section of this versatile couch can be adjusted to create a completely flat couch. This Couch is supplied flatpacked and is available in a wide range of anti-microbial vinyl upholstery options.