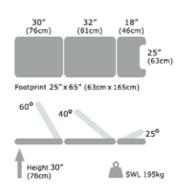

## **Gynaecology Couch - Static Fixed Height dimensions** (standard):

• Footprint: 25" x 65" Panel 1 Length: 30" Panel 2 Length: 32" Panel 3 Length: 18" Width: 25"

Max Safe Working Load: 195kg

Production lead time: approx. 15-20 working days