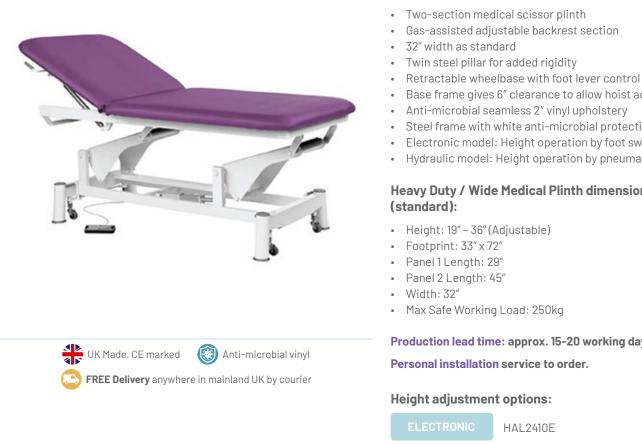

## Heavy Duty / Wide Medical Plinth dimensions

Production lead time: approx. 15-20 working days

| ELECTRONIC | HAL2410E |
|------------|----------|
| HYDRAULIC  | HAL2410H |

This Halsted Heavy Duty / Wide Medical Plinth has a twin steel pillar design for added rigidity and support and boasts a practical, gasassisted adjustable backrest. This premium medical plinth offers a wide 32" bed/table with a large 6" clearance to allow hoist access if necessary.

The Halsted Wide Medical Plinth is available in electric and hydraulic models, it features a white anti-microbial steel coating and a choice of anti-microbial vinyl colour options. You can further customise this Halsted Medical Plinth with a selection of optional attachments which are available from the drop-down menu.

#### **Special features:**

Wide heavy duty medical plinth suitable for larger patients.

Product Note: Retractable wheel base with foot lever control allows couch to be moved/positioned with ease.