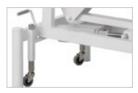

#### Heavy Duty / Wide Medical Plinth at a glance:

- Base frame gives 6" clearance to allow hoist access
- Steel frame with white anti-microbial protective coating
- Electronic model: Height operation by foot switch control
- Hydraulic model: Height operation by pneumatic foot pump.

#### **Special features:**

Wide heavy duty medical plinth suitable for larger patients.

Product Note: Retractable wheel base with foot lever control allows couch to be moved/positioned with ease.