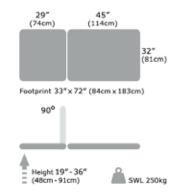

## Heavy Duty / Wide Medical Plinth dimensions

Production lead time: approx. 15-20 working days

| ELECTRONIC | HAL2410E |
|------------|----------|
| HYDRAULIC  | HAL2410H |

This Halsted Heavy Duty / Wide Medical Plinth has a twin steel pillar design for added rigidity and support and boasts a practical, gasassisted adjustable backrest. This premium medical plinth offers a wide 32" bed/table with a large 6" clearance to allow hoist access if necessary.