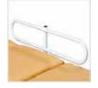

### Available attachments:

Towel Rail - Allows full extension of paper over couch.

+ £29

Ankle Stirrups - Height adjustable. Rotates. Detachable.

+ £105

Side Rails (pair) - Provide additional patient safety. Fold down

+ £145

Leg Troughs - Multi adjustable. Detachable.

+ £155

Side Pads (pair) - Provide additional patient safety. Fold down

+ £165

Phlebotomy Arm (single or pair) - Multi adjustable. Detachable.

+ £95 / + £180