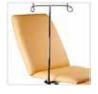

Head Cushion - Provides patient support. Detachable.

+ £49

Arm Supports - Height adjustable. Detachable.

+ £75

IV Pole - Fits either side. Height adjustable. Detachable.

+ £75