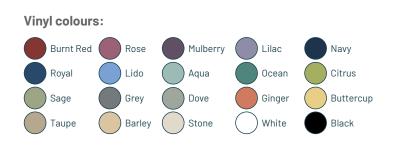

### MEDICAL COUCHES

This Osler Wide Three-Section Multi-Purpose Medical Plinth is a high-quality, three-section medical plinth with a durable steel frame and an extra wide 28" bed. The Osler frame has been coated in a protective anti-microbial white finish, while the plinth is available in various anti-microbial vinyl colour options. This three-section medical plinth is available as a hydraulic or electronic model. It can be completely tailored to your needs thanks to a host of optional attachments and ordering options.