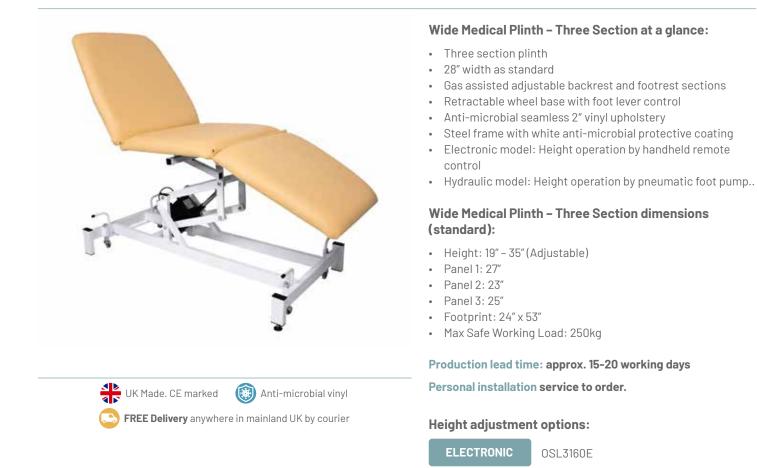

## WIDE MEDICAL PLINTH -Three Section

### MEDICAL COUCHES

This Osler Wide Three-Section Multi-Purpose Medical Plinth is a high-quality, three-section medical plinth with a durable steel frame and an extra wide 28" bed. The Osler frame has been coated in a protective anti-microbial white finish, while the plinth is available in various anti-microbial vinyl colour options. This three-section medical plinth is available as a hydraulic or electronic model. It can be completely tailored to your needs thanks to a host of optional attachments and ordering options.

#### **Special features:**

Back section adjusts smoothly with gas assist levers. Couch swiftly converts to flat to allow for recovery position.

Retractable wheel base allows couch to be moved and positioned with ease.

## **Specifications**

### **Technical information:**