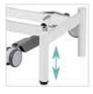

#### **Special features:**

Back section adjusts smoothly with gas assist levers. Couch swiftly converts to flat to allow for recovery position.

Retractable wheel base allows couch to be moved and positioned with ease.