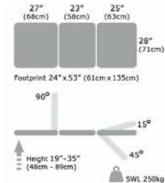

h-quality, three-section medical plinth with a durable steel frame and an extra wide 28" bed. The Osler frame has been coated in a protective anti-microbial white finish, while the plinth is available in various anti-microbial vinyl colour options. This three-section medical plinth is available as a hydraulic or electronic model. It can be completely tailored to your needs thanks to a host of optional attachments and ordering options.

HYDRAULIC

OSL3160H

#### **Special features:**



Back section adjusts smoothly with gas assist levers. Couch swiftly converts to flat to allow for recovery position.



Retractable wheel base allows couch to be moved and positioned with ease.

# WIDE MEDICAL PLINTH -Three Section



MEDICAL COUCHES

## **Specifications**



### **Technical information:**



### Available attachments:



Towel Rail - Allows full extension of paper over couch.

+ £29



Ankle Stirrups - Height adjustable. Rotates. Detachable.

+ £105



Side Rails (pair) - Provide additional patient safety. Fold down

+ £145



Leg Troughs - Multi adjustable. Detachable.

+ £155



Side Pads (pair) - Provide additional patient safety. Fold down

+ £165



Phlebotomy Arm (single or pair) - Multi adjustable. Detachable.

+ £95 / + £180



Head Cushion - Provides patient support. Detachable.

+ £49



Arm Supports - Height adjustable. Detachable.

+ £75



IV Pole - Fits either side. Height adjustable. Detachable.

+ £75

### Extra options:



Integral nose hole in head section with wedge to plug hole





Additional top layer of pressure relieving memory foam



Alternative ele