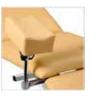

#### **Special features:**

Back section adjusts smoothly with gas assist levers. Couch swiftly converts to flat to allow for recovery position.

Retractable wheel base allows couch to be moved and positioned with ease.