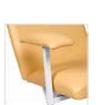

Head Cushion - Provides patient support. Detachable.

+ £49

Arm Supports - Height adjustable. Detachable.

+ £75

IV Pole - Fits either side. Height adjustable. Detachable.

+ £75