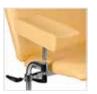

#### **Special features:**

Back section adjusts smoothly with gas assist levers. Couch swiftly converts to flat to allow for recovery position.

Retractable wheel base allows couch to be moved and positioned with ease.