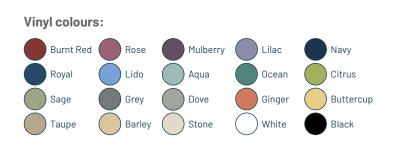

### Childrens Medical Couch – Two Section at a glance:

- Configured to smaller proportions for children
- Gas-assisted adjustable backrest section
- Retractable wheelbase with foot lever control
- Anti-microbial seamless 2" vinyl upholstery
- Steel frame with white anti-microbial protective coating
- Electronic model: Height operation by handheld remote
- Hydraulic model: Height operation by pneumatic foot pump.