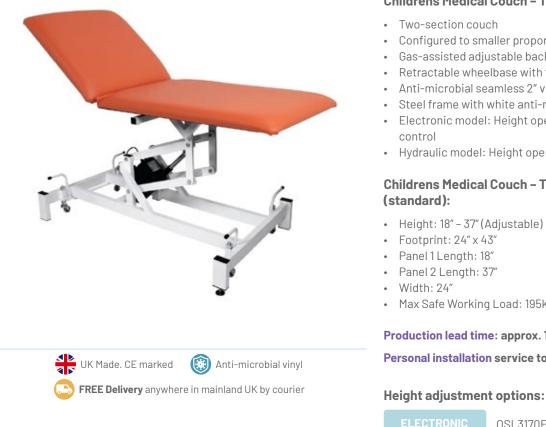

## **CHILDREN'S MEDICAL COUCH -TWO SECTION**

From £945.00 FXC. VAT

### Childrens Medical Couch – Two Section at a glance:

- Configured to smaller proportions for children
- Gas-assisted adjustable backrest section
- Retractable wheelbase with foot lever control
- Anti-microbial seamless 2" vinyl upholstery
- Steel frame with white anti-microbial protective coating
- Electronic model: Height operation by handheld remote
- Hydraulic model: Height operation by pneumatic foot pump.

### Childrens Medical Couch – Two Section dimensions

Max Safe Working Load: 195kg

#### Personal installation service to order.

| ELECTRONIC | OSL3170E |
|------------|----------|
| HYDRAULIC  | OSL3170H |

Our Osler Two Section Children's Medical Couch has been specially designed to suit the smaller proportions of children making it ideal for paediatric wards and examination rooms. This premium medical couch boasts a gas-assisted, adjustable backrest section, retractable wheelbase with foot lever control and a steel frame complete with anti-microbial protective coating. The Osler Two Section Children's Medical Couch is available in a choice of anti-microbial vinyl upholstery options and can be upgraded through the use of a wide range of optional attachments.