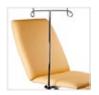

Fold down

+ £165

Alternative electronic double footswitch control

Frame with 7" hoist clearance. n.b. wheels not available

+ £90

IV Pole - Fits either side. Height adjustable. Detachable.

+ £75