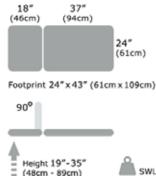

### Childrens Medical Couch – Two Section dimensions

Max Safe Working Load: 195kg

### **Technical information:**

(48cm - 89cm)

Head Cushion - Provides

patient support.

Detachable.

+ £49

SWL 195kg