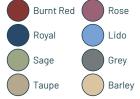

Panel 3 Length: 24"

Width: 25"

Max Safe Working Load: 195kg

Production lead time: approx. 15-20 working days

Personal installation service to order.

This Penfield Electronic Multi-Discipline Clinical Plinth is a versatile three-section plinth that offers intuitive electronic height operation, lever-controlled back and foot sections and a retractable wheelbase complete with foot lever control.

The Penfield Electronic Multi-Purpose Clinical Plinth is available with a wide range of optional attachments and a choice of anti-microbial vinyl upholstery options.

### **Special features:**



Retractable wheel base with foot lever control allows couch to be moved/positioned with ease.

# MULTI-PURPOSE CLINICAL PLINTH - ELECTRONIC



MEDICAL COUCHES

## **Specifications**

## Vinyl colours:





White



#### **Technical information:**



#### **Available attachments:**



Towel Rail - Allows full extension of paper over couch.

+ £29



Stone

Side Rails (pair) - Provide additional patient safety. Fold down

+£145



Side Pads (pair) - Provide additional patient safety. Fold down

+£165



Head Cushion - Provides patient support.
Detachable.

+£49



IV Pole - Fits either side. Height adjustable. Detachable.

+ £75



Phlebotomy Arm (single or pair) - Multi adjustable. Detachable.

+ £95 / + £180



Arm Supports - Height adjustable. Detachable.

+£75



Arm Extensions - Side supports add comfort & width. Fold down.

+ £90

## **Extra options:**



Integral nose hole in head section with wedge to plug

+£25



Additional top layer of pressure relieving memory foam

+ £95