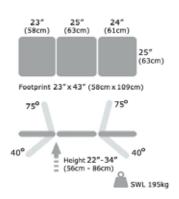

## Multi-Purpose Clinical Plinth - Electronic dimensions (standard):

• Height: 19" - 34" (Adjustable)

Footprint: 23" x 43"
Panel 1 Length: 23"
Panel 2 Length: 25"
Panel 3 Length: 24"

Width: 25"

Max Safe Working Load: 195kg