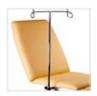

+£165

Head Cushion - Provides patient support.
Detachable.

+£49

IV Pole - Fits either side. Height adjustable. Detachable.

+ £75

Phlebotomy Arm (single or pair) - Multi adjustable. Detachable.

+ £95 / + £180