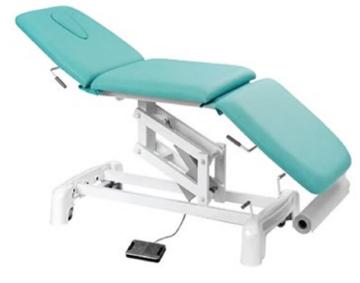

## MULTI-PURPOSE CLINICAL PLINTH - ELECTRONIC

MEDICAL COUCHES

SKU: PEN2300

### Multi-Purpose Clinical Plinth - Electronic at a glance:

- Three-section medical plinth
- Electronic height operation by foot switch control
- Adjustable back and foot sections by lever control
- Wide angle positive/negative positioning on end sections
- Retractable wheelbase with foot lever control
- Anti-microbial seamless 2" vinyl upholstery
- Steel frame with white anti-microbial protective coating.

Production lead time: approx. 15-20 working days

Personal installation service to order.

This Penfield Electronic Multi-Discipline Clinical Plinth is a versatile three-section plinth that offers intuitive electronic height operation, lever-controlled back and foot sections and a retractable wheelbase complete with foot lever control.

### **Special features:**

Retractable wheel base with foot lever control allows couch to be moved/positioned with ease.