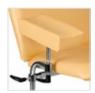

### **Special features:**

Retractable wheel base with foot lever control allows couch to be moved/positioned with ease.