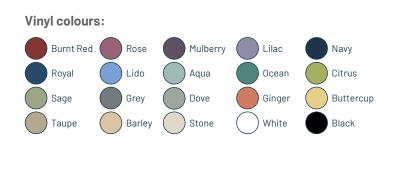

### From £634.00 FXC. VAT

Anti-microbial vinyl

FREE Delivery anywhere in mainland UK by courier

Production lead time: approx. 15-20 working days

Personal installation service to order.

( Y

()