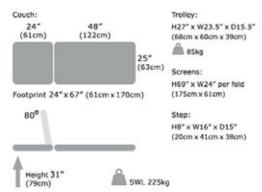

#### First Aid / Medical Room Set dimensions (standard)

| Couch:                                  | Trolley:       | Screen:          |
|-----------------------------------------|----------------|------------------|
| • Height: 31"                           | • Height: 27"  | • Height: 69″    |
| • Footprint: 24" x 67"                  | • Width: 23.5" | • Width: 24" per |
| <ul> <li>Panel 1 Length: 24"</li> </ul> | • Depth: 15.5" |                  |
| <ul> <li>Panel 2 Length:</li> </ul>     | Step:          |                  |
| 48″                                     | • Height: 8"   |                  |

- Width: 25" Width: 16" Weight: 225kg
  - Depth: 15"

This first aid/medical room equipment set is a complete room set for theatres and examination rooms. It features a fixed height static examination couch with a multi-position double ratchet backrest and tubular leg supports with levelling leg plugs for uneven surfaces. Alongside this practical medical couch, you are supplied with a three-fold privacy screen, a single-drawer trolley on caster wheels and a grooved, anti-slip rubber single-step pad for easy access to the bed for patients with mobility issues. The Dunbar first aid couch is available in various anti-microbial vinyl upholstery options and can be augmented with various attachments and accessories.