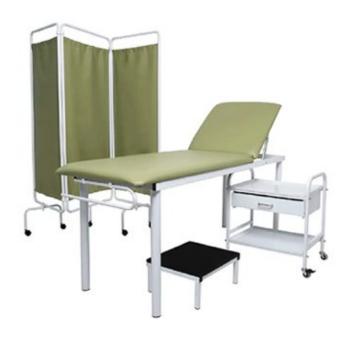

### First Aid / Consultation Room Set at a glance: Ideal for consultation rooms & first aid rooms. Save £50

### Couch:

- Static fixed height two-section examination couch
- Multi-positioning double ratchet backrest
- Tubular leg supports for strength & stability
- Levelling leg plugs adjust for uneven floors
- Anti-microbial seamless 2" vinyl upholstery
- Steel frame with anti-microbial coating.

#### Trolley:

- Trolley on caster wheels stores under the couch
- Push/pull retaining rails; 2 shelves; single drawer. •

#### Step:

- Single step with grooved anti-slip rubber tread •
- Steel frame with white anti-microbial coating. •

#### Screen:

- Three-fold anti-microbial/hydrophobic vinyl panels in matching colour to the couch
- Frame in white anti-microbial coating with castors.

- Width: 25" Width: 16" Weight: 225kg
  - Depth: 15"

This first aid/medical room equipment set is a complete room set for theatres and examination rooms. It features a fixed height static examination couch with a multi-position double ratchet backrest and tubular leg supports with levelling leg plugs for uneven surfaces. Alongside this practical medical couch, you are supplied with a three-fold privacy screen, a single-drawer trolley on caster wheels and a grooved, anti-slip rubber single-step pad for easy access to the bed for patients with mobility issues. The Dunbar first aid couch is available in various anti-microbial vinyl upholstery options and can be augmented with various attachments and accessories.