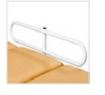

#### Screen:

- Three-fold anti-microbial/hydrophobic vinyl panels in matching colour to the couch
- Frame in white anti-microbial coating with castors.