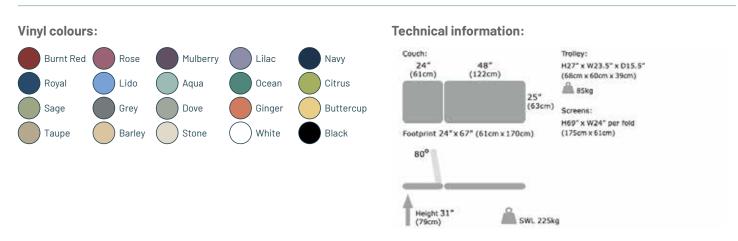

#### Couch:

• Height: 31"

• Footprint: 24" x 67"

Panel 1 Length: 24"

Panel 2 Length: 48"

Width: 25"

Weight: 225kg

#### **Trolley:**

• Height: 27"

• Width: 23.5"

• Depth: 15.5"

#### Screen:

· Height: 69"

· Width: 24" per fold

This Dunbar examination/first aid room equipment set is a complete room set for consultation and first aid areas. It features a fixed height static examination couch with a multi-position double ratchet backrest and tubular leg supports with levelling leg plugs for uneven surfaces. Alongside this versatile medical couch, you are supplied with a three-fold patterned privacy screen and a single-drawer trolley on caster wheels. The Dunbar first aid couch is available in various anti-microbial vinyl upholstery options and can be augmented with various attachments and accessories.