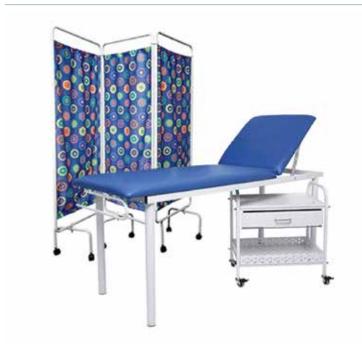

## **EXAMINATION / FIRST AID ROOM SET** WITH PATTERNED SCREEN

**ROOM SETS** 

SKU: DUN5165

Examination / First Aid Room Set at a glance: Ideal for consultation rooms & first aid rooms. Save £45

#### Screen:

· Height: 69"

· Width: 24" per fold

This Dunbar examination/first aid room equipment set is a complete room set for consultation and first aid areas. It features a fixed height static examination couch with a multi-position double ratchet backrest and tubular leg supports with levelling leg plugs for uneven surfaces. Alongside this versatile medical couch, you are supplied with a three-fold patterned privacy screen and a single-drawer trolley on caster wheels. The Dunbar first aid couch is available in various anti-microbial vinyl upholstery options and can be augmented with various attachments and accessories.

#### Couch:

- · Static fixed height two-section examination couch
- Multi-positioning double ratchet backrest
- Tubular leg supports for strength & stability
- Levelling leg plugs adjust for uneven floors
- Anti-microbial seamless 2" vinyl upholstery
- Steel frame with anti-microbial coating.

#### Trolley:

- Trolley on caster wheels stores under the couch
- Push/pull retaining rails; single drawer; basket.

#### Screen:

- Three-fold patterned cotton curtains with anti-microbial coating - easily wipeable
- Frame in white anti-microbial coating with castors.