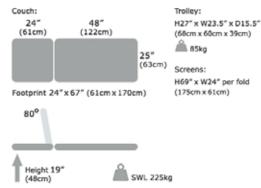

#### **Childrens Low Room Equipment Set dimensions** (standard):

#### Couch:

- Height: 19"
- Footprint: 24" x 67"
- Panel 2 Length: 48"
- Width: 25"
- Weight: 225kg

#### Trolley:

- Height: 27"
- Width: 23.5"
- Depth: 15.5"

- Height: 69"
- Width: 24" per fold

This Dunbar children's low room set is a complete room set for school first aid and children's consultation rooms. It features a fixed height static examination couch with a multi-position double ratchet backrest and tubular leg supports with levelling leg plugs for uneven surfaces. Alongside this versatile medical couch, you are supplied with a three-fold patterned privacy screen and a single-drawer trolley on caster wheels. The Dunbar children's first aid couch is available in various anti-microbial vinyl upholstery options and can be augmented with various attachments and accessories.

## Order online at meditelle.co.uk or email sales@meditelle.co.uk

- Panel 1 Length: 24"