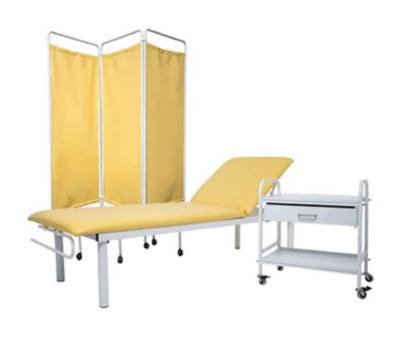

#### Childrens Low Room Equipment Set at a glance: Ideal for school first aid and children's consultation rooms. Save £45

### Couch:

- Static fixed height two-section examination couch
- Multi-positioning double ratchet backrest
- Tubular leg supports for strength & stability
- Levelling leg plugs adjust for uneven floors
- Anti-microbial seamless 2" vinyl upholstery
- Steel frame with anti-microbial coating.

#### Trolley:

- Steel trolley on caster wheels low height
- Push/pull retaining rails; 2 shelves; single drawer.

#### Screen:

- Three-fold anti-microbial / hydrophobic vinyl panels in • matching colour to couch
- Frame in white anti-microbial coating with castors.

#### Trolley:

- Height: 27"
- Width: 23.5"
- Depth: 15.5"

- Height: 69"
- Width: 24" per fold

This Dunbar children's low room set is a complete room set for school first aid and children's consultation rooms. It features a fixed height static examination couch with a multi-position double ratchet backrest and tubular leg supports with levelling leg plugs for uneven surfaces. Alongside this versatile medical couch, you are supplied with a three-fold patterned privacy screen and a single-drawer trolley on caster wheels. The Dunbar children's first aid couch is available in various anti-microbial vinyl upholstery options and can be augmented with various attachments and accessories.