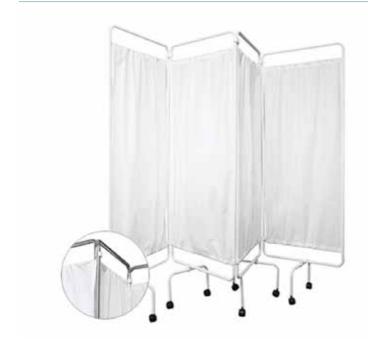

### Four Fold Screens with Polyester Curtains at a glance:

- Easily move with free wheeling swivel castors
- Polyester Curtains (white) included as standard.

## Four Fold Screens with Polyester Curtains dimensions (standard):

Height: 69"Width: 24" per fold

Production lead time: approx. 10-15 working days

### Frame Options:

WHITE FRAME AVE8620

SILVER FRAME AVE8623

This Avery medical screen is a four-fold privacy screen available in a choice of white or silver steel frame and comes supplied with a set of heavy-duty polyester curtains. It features easily manoeuvrable free-wheeling castors as standard and is low maintenance owing to its wipe-clean design.