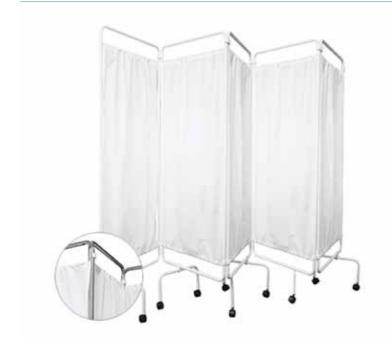

## **FIVE FOLD SCREENS WITH POLYESTER CURTAINS**

**ROOM SETS** 

## Five Fold Screens with Polyester Curtains at a glance:

- · Easily move with free wheeling swivel castors
- Polyester Curtains (white) included as standard.

## **Five Fold Screens with Polyester Curtains dimensions** (standard):

Height: 69"

• Width: 24" per fold

Production lead time: approx. 10-15 working days

SILVER FRAME

Frame Options:

WHITE FRAME

AVE8622

AVE8625

This Avery medical screen is a five-fold privacy screen available in a choice of white or silver steel frame and comes supplied with a set of heavy-duty polyester curtains. It features easily manoeuvrable free-wheeling castors as standard and is low maintenance owing to its wipeclean design.