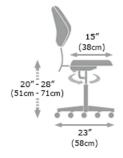

## **Technical information:**

Height Information Standard 20"-28" (51cm - 71cm) Low option 19"-24" (48cm - 61cm) High option 22"-32" (56cm - 81cm)

👗 SWL 165kg