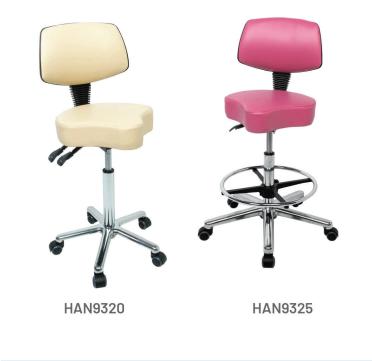

# TRI-SHAPED Chairs

SEATING

Our Tri Shaped Chairs are built with comfort and stability in mind making them the ideal seating solution for any office or surgery. These functional tri-shaped chairs boast a tri-shaped seat pad as standard, which is shaped specifically to prevent upper leg impingement, hard, free-wheeling castors keep you firmly rooted to the floor and a contoured back support with dual adjustment for maximum comfort and posture management.

This tri-shaped chair is available in a wide range of antimicrobial vinyl colour options and boasts a pneumatic height adjustment and 360° swivel action.

Our Meditelle Tri-Shaped Chairs are available with and without a footrest ring.

## **Special features:**

Foot Rest Ring - provides a foot rest support for added comfort and if working at a higher height.

(HAN9325)

**Contoured moulded back support** - height / tilt adjustment with backrest pivot hinge.