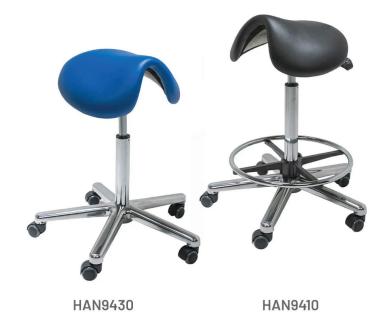

# TILTING SADDLE **STOOLS**

SEATING

### Tilting Saddle Stools at a glance:

- Pneumatic height adjustment standard 20"-28"
- Contoured saddle-shaped pad aids in correct posture
- Pneumatic 35° seat tilt adjustment
- 360° swivel action
- Anti-microbial vinyl covering or black leather covering
- Hard free-wheeling castor wheels
- Available with and without a footrest ring

### **Tilting Saddle Stool dimensions** (standard):

Low and High height versions are available.

- Height: 20" 28" (Adjustable)
- Wheel Base: 25"
- Max. User Weight 165kg

Production lead time: approx. 7-10 working days

HAN9430 | **£200.00** Exc. VAT

WITH FOOT REST

HAN9410 | **£230.00** Exc. VAT

Introducing our maximum comfort tilt top saddle stools, these luxury stools adopt a new and ergonomic style of seating in the form of a contoured saddle-shaped seat pad which provides expert comfort and helps to correct posture when used long-term, the seating pad of this stool can also be fine-tuned thanks to a pneumatic  $35^{\circ}$  seat tilt adjustment.

These tilt top saddle stools offer a pneumatic height adjustment and a 360° swivel action for maximum manoeuvrability.

As with all the chairs and stools in our range, this tilt top saddle stool is available in a choice of anti-microbial vinyl colour options and boasts hard free-wheeling castor wheels for added stability.

Our tilt top saddle stools are available with and without an additional footrest ring, providing added comfort when working at height. Choose the option that's right for you.