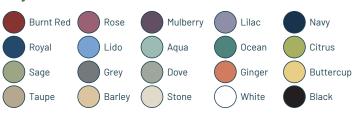

ions and boasts hard free-wheeling castor wheels for added stability.

Our tilt top saddle stools are available with and without an additional footrest ring, providing added comfort when working at height. Choose the option that's right for you.

### **Extra options:**



Additional Memory Foam padding gives extra comfort if seated for long periods

+£30



Wheel Variants: Soft Anti-Static -roll freely on hard floors; Brake Loaded -roll & lock when sat on; Static -cup feet

+£25



Height Variants: Low Lift 19"-24" High Lift 22"-32"

+£20



Smaller Saddle Pad: reduces overall seat pad diameter by -1"

+£30



# TILTING SADDLE STOOLS



**SEATING** 

## **Specifications**











**FREE Delivery** anywhere in mainland UK by courier

### **Technical information:**



### Vinyl colours:



### **Special features:**



**Foot Rest Ring** - provides a foot rest support for added comfort and if working at a higher height.



**Tilting Seat Pad** with 35° pneumatic seat tilt adjustment.

(HAN9410)