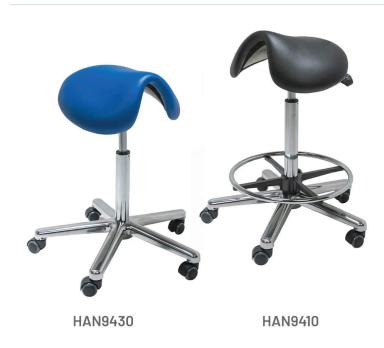

HAN9430 | **£200.00** Exc. VAT

WITH FOOT REST

HAN9410 | **£230.00** Exc. VAT

Introducing our maximum comfort tilt top saddle stools, these luxury stools adopt a new and ergonomic style of seating in the form of a contoured saddle-shaped seat pad which provides expert comfort and helps to correct posture when used long-term, the seating pad of this stool can also be fine-tuned thanks to a pneumatic  $35^{\circ}$  seat tilt adjustment.

Our tilt top saddle stools are available with and without an additional footrest ring, providing added comfort when working at height. Choose the option that's right for you.