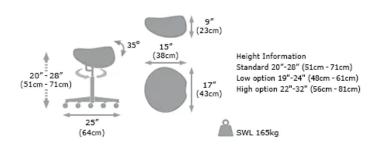

### **Tilting Saddle Stool dimensions** (standard):

Low and High height versions are available.

- Height: 20" 28" (Adjustable)
- Wheel Base: 25"
- Max. User Weight 165kg

Production lead time: approx. 7-10 working days