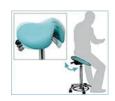

HAN9430 | **£200.00** Exc. VAT

WITH FOOT REST

HAN9410 | **£230.00** Exc. VAT

Introducing our maximum comfort tilt top saddle stools, these luxury stools adopt a new and ergonomic style of seating in the form of a contoured saddle-shaped seat pad which provides expert comfort and helps to correct posture when used long-term, the seating pad of this stool can also be fine-tuned thanks to a pneumatic  $35^{\circ}$  seat tilt adjustment.

These tilt top saddle stools offer a pneumatic height adjustment and a 360° swivel action for maximum manoeuvrability.

As with all the chairs and stools in our range, this tilt top saddle stool is available in a choice of anti-microbial vinyl colour options and boasts hard free-wheeling castor wheels for added stability.