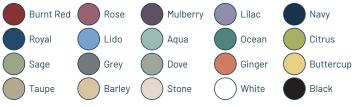

#### SEATING

From £385.00 Exc. VAT

Our Surgeon's Foot Operated Medi Saddle Stools feature a comfortable and ergonomic contoured saddle-shaped seat pad which helps to correct poor posture and create a healthy seating alternative to standard medical stools. This premium saddle stool boasts a foot-operated pneumatic height adjustment and a 360° swivel for maximum manoeuvrability. On top of this, this saddle stool benefits from a pneumatic 35° seat tilt adjustment, a choice of anti-microbial vinyl colour options and hard free-wheeling castors for stability.

## **Technical information:**

Height Information Standard 22"-27" (56cm - 69cm) Low option 18"-22" (46cm - 56cm) High option 23"-31" (58cm - 79cm)