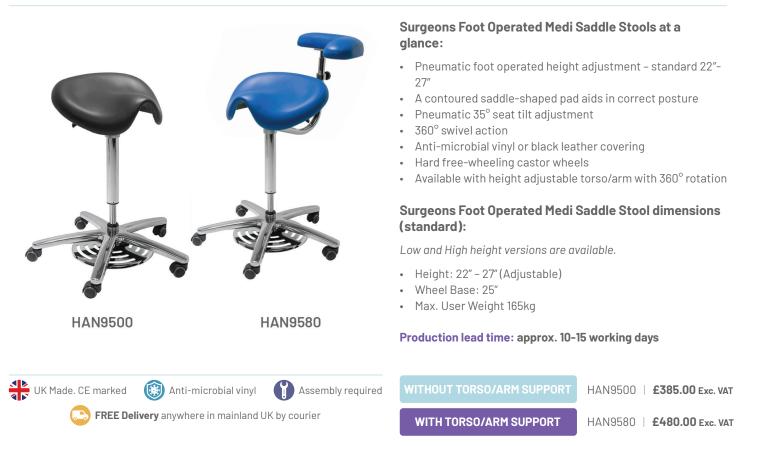

# SURGEONS FOOT OPERATED MEDI SADDLE STOOLS

#### SEATING

From £385.00 Exc. VAT

Our Surgeon's Foot Operated Medi Saddle Stools feature a comfortable and ergonomic contoured saddle-shaped seat pad which helps to correct poor posture and create a healthy seating alternative to standard medical stools. This premium saddle stool boasts a foot-operated pneumatic height adjustment and a 360° swivel for maximum manoeuvrability. On top of this, this saddle stool benefits from a pneumatic 35° seat tilt adjustment, a choice of anti-microbial vinyl colour options and hard free-wheeling castors for stability.

This Surgeons Foot Operated Tilt Saddle Chair is available with and without an additional torso arm. Choose the right option for you. The addition of an armrest helps to provide added stability and comfort when performing precision work. Get the right stool for the job at Meditelle!

# **Specifications**

HAN9500 **HAN9580** UK Made. CE marked Anti-microbial vinyl Assembly required

FREE Delivery anywhere in mainland UK by courier