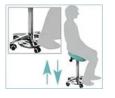

#### SEATING

From £385.00 Exc. VAT

Our Surgeon's Foot Operated Medi Saddle Stools feature a comfortable and ergonomic contoured saddle-shaped seat pad which helps to correct poor posture and create a healthy seating alternative to standard medical stools. This premium saddle stool boasts a foot-operated pneumatic height adjustment and a 360° swivel for maximum manoeuvrability. On top of this, this saddle stool benefits from a pneumatic 35° seat tilt adjustment, a choice of anti-microbial vinyl colour options and hard free-wheeling castors for stability.

#### Vinyl colours:

**Special features:** 

**Pneumatic Foot Operated** Height Control - allows hands free, sterile height adjustment of the seat by foot.

Tilting Seat Pad with 35° pneumatic seat tilt adjustment.