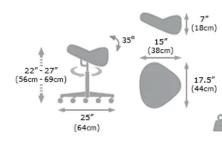

Height Variants: Low Lift 18"-22" High Lift 23"-31"

## **Technical information:**

Height Information Standard 22"-27" (56cm - 69cm) Low option 18"-22" (46cm - 56cm) High option 23"-31" (58cm - 79cm)