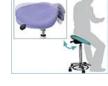

This Surgeons Foot Operated Tilt Saddle Chair is available with and without an additional torso arm. Choose the right option for you. The addition of an armrest helps to provide added stability and comfort when performing precision work. Get the right stool for the job at Meditelle!

Torso Arm Rest - Height adjustable swing support. (HAN9580)