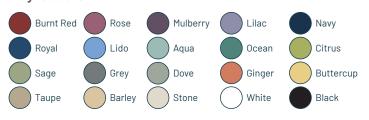

trest. The optional footrest is an ideal add-on for medical professionals using the stool at full extension as the footrest ring helps to provide additional stability and comfort.

### Extra options:



Additional Memory Foam padding gives extra comfort if seated for long periods

+ £30



+ £25

Wheel Variants: Soft Anti-Static -roll freely on hard floors; Brake Loaded -roll & lock when sat on; Static -cup feet



Height Variants: Low Lift 19"-24" High Lift 22"-32" + **£20** 

## TILT CONTOUR Stools

## **Specifications**



SEATING



FREE Delivery anywhere in mainland UK by courier

### **Technical information:**





SWL 165kg

### **Special features:**



Foot Rest Ring - provides a foot rest support for added comfort and if working at a higher height.

(HAN9610)

### Vinyl colours: