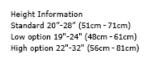

# TILT CONTOUR Stools

SEATING

Our Tilt Contour Stools take workplace comfort to a whole new level! These innovative contoured stools feature a shaped seat pad with 35° pneumatic tilt adjustment for further fine-tuning and posture management. These Tilt Contour Stools benefit from a 20″ – 28″ inch pneumatic height adjustment, hard, free-wheeling castor wheels and a choice of hard-wearing antimicrobial vinyl colour options.

Height Variants: Low Lift 19"-24" High Lift 22"-32" + **£20** 