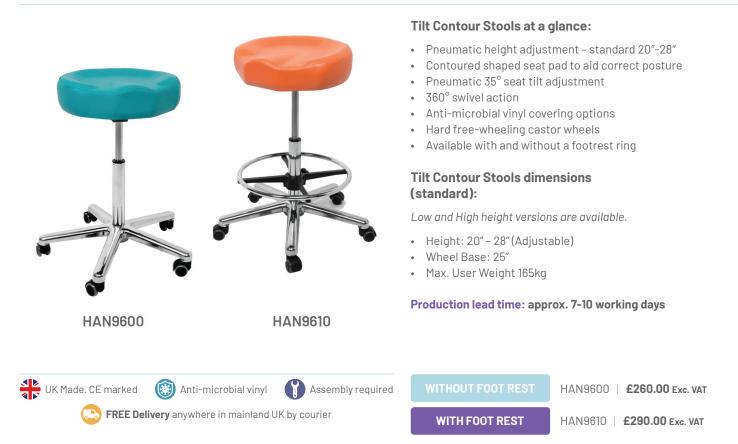

# TILT CONTOUR Stools

SEATING

Our Tilt Contour Stools take workplace comfort to a whole new level! These innovative contoured stools feature a shaped seat pad with 35° pneumatic tilt adjustment for further fine-tuning and posture management. These Tilt Contour Stools benefit from a 20″ – 28″ inch pneumatic height adjustment, hard, free-wheeling castor wheels and a choice of hard-wearing antimicrobial vinyl colour options.

This product is available both with and without an optional footrest. The optional footrest is an ideal add-on for medical professionals using the stool at full extension as the footrest ring helps to provide additional stability and comfort.

### **Technical information:**

SWL 165kg

### **Special features:**

Foot Rest Ring - provides a foot rest support for added comfort and if working at a higher height.

(HAN9610)