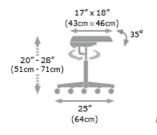

# TILT CONTOUR Stools

SEATING

Our Tilt Contour Stools take workplace comfort to a whole new level! These innovative contoured stools feature a shaped seat pad with 35° pneumatic tilt adjustment for further fine-tuning and posture management. These Tilt Contour Stools benefit from a 20″ – 28″ inch pneumatic height adjustment, hard, free-wheeling castor wheels and a choice of hard-wearing antimicrobial vinyl colour options.

Height Variants: Low Lift 19"-24" High Lift 22"-32" + **£20** 