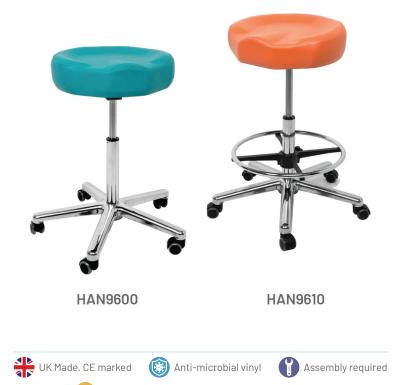

# TILT CONTOUR Stools

SEATING

Our Tilt Contour Stools take workplace comfort to a whole new level! These innovative contoured stools feature a shaped seat pad with 35° pneumatic tilt adjustment for further fine-tuning and posture management. These Tilt Contour Stools benefit from a 20″ – 28″ inch pneumatic height adjustment, hard, free-wheeling castor wheels and a choice of hard-wearing antimicrobial vinyl colour options.

This product is available both with and without an optional footrest. The optional footrest is an ideal add-on for medical professionals using the stool at full extension as the footrest ring helps to provide additional stability and comfort.

### **Special features:**

Foot Rest Ring - provides a foot rest support for added comfort and if working at a higher height.

(HAN9610)