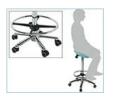

This product is available both with and without an optional footrest. The optional footrest is an ideal add-on for medical professionals using the stool at full extension as the footrest ring helps to provide additional stability and comfort.

### **Special features:**

Foot Rest Ring - provides a foot rest support for added comfort and if working at a higher height.

(HAN9610)