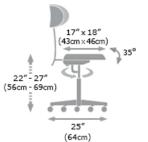

### Surgeons/Sonographers Foot Operated Tilt Contour Chairs dimensions (standard):

Low and High height versions are available.

- Height: 22" 27" (Adjustable)
- Wheel Base: 25"
- Max. User Weight 165kg

Production lead time: approx. 7-10 working days

#### **Technical information:**

Height Information Standard 22"-27" (56cm - 69cm) Low option 18"-22" (46cm - 51cm) High option 23"-31" (58cm - 79cm)