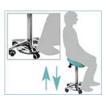

#### **Special features:**

**Pneumatic Foot Operated Height Control** - allows hands free, sterile height adjustment of the seat by foot.

Arm Rests - Provide a multi adjustable arm support.

**Contoured moulded back** support - height / tilt adjustment with backrest pivot hinge.