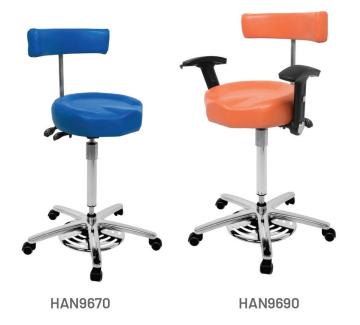

# SURGEONS / SONOGRAPHERS FOOT OPERATED TILT CONTOUR CHAIRS

SEATING

From £470.00 Exc. VAT

### Surgeons/Sonographers Foot Operated Tilt Contour Chairs at a glance:

- Pneumatic height adjustment standard 22"–27"
- Contoured shaped seat pad to aid correct posture
- · Contoured back support with dual adjustment
- Pneumatic 35° seat tilt adjustment
- 360° swivel action
- Anti-microbial vinyl covering options
- Hard free-wheeling castor wheels
- Available with Height adjustable torso/arm

HAN9670 | **£470.00** Exc. VAT

HAN9690 | **£500.00** Exc. VAT

Our Surgeon's/Sonographer's Foot Operated Tilt Contour Chairs offer comfort and stability when you need it most! These premium chairs feature an adjustable contoured seat pad and backrest, 35° seat tilt for posture management and a pneumatic foot-operated height adjustment which covers 22″-27″ inches on our standard height model.

These Surgeon's/Sonographers Foot Operated Tilt Contour Chairs benefit from a full 360° range of motion, hard, free-wheeling castor wheels and a choice of antimicrobial vinyl upholstery options.

This chair is available with or without flexible, multi-adjusting side arms.