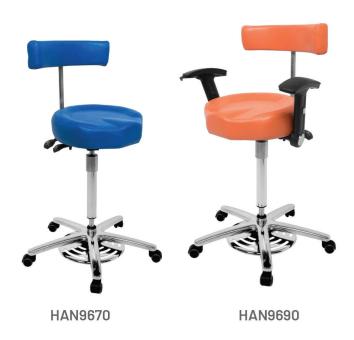

# SURGEONS / SONOGRAPHERS FOOT OPERATED TILT CONTOUR CHAIRS

SEATING

From £470.00 Exc. VAT

### Surgeons/Sonographers Foot Operated Tilt Contour Chairs at a glance:

- Pneumatic height adjustment standard 22"–27"
- Contoured shaped seat pad to aid correct posture
- · Contoured back support with dual adjustment
- Pneumatic 35° seat tilt adjustment
- 360° swivel action
- Anti-microbial vinyl covering options
- Hard free-wheeling castor wheels
- Available with Height adjustable torso/arm

HAN9670 | **£470.00** Exc. VAT

HAN9690 | **£500.00** Exc. VAT

Our Surgeon's/Sonographer's Foot Operated Tilt Contour Chairs offer comfort and stability when you need it most! These premium chairs feature an adjustable contoured seat pad and backrest, 35° seat tilt for posture management and a pneumatic foot-operated height adjustment which covers 22″-27″ inches on our standard height model.

These Surgeon's/Sonographers Foot Operated Tilt Contour Chairs benefit from a full 360° range of motion, hard, free-wheeling castor wheels and a choice of antimicrobial vinyl upholstery options.

This chair is available with or without flexible, multi-adjusting side arms.