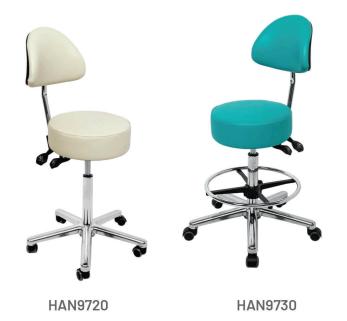

# MEDICAL OPERATOR TUB CHAIRS WITH TILT

SEATING

### Medical Operator Tub Chairs with Tilt at a glance:

- Pneumatic height adjustment standard 22"-30"
- Pneumatic 35° seat tilt adjustment
- Contoured back support with dual adjustment
- 360° swivel action
- · Anti-microbial vinyl covering
- · Hard free-wheeling castor wheels
- Extra thick seat padding for maximum comfort
- · Available with and without a footrest ring

### Medical Operator Tub Chair with Tilt dimensions (standard):

Low and High height versions are available.

- Height: 22" 30" (Adjustable)Seat Pad Diameter: 15.5"
- Wheel Base: 23"
- Max. User Weight 165kg

Production lead time: approx. 7-10 working days

WITHOUT FOOT REST

HAN9720 | **£295.00** Exc. VAT

WITH FOOT REST

HAN9730 | **£325.00** Exc. VAT

Introducing our innovative Medical Operator Tub Chairs with tilt and backrest. These creative Tub Chairs are the perfect addition to any dentist's office or surgery. These seats boast a Contoured backrest with a comfortable Pneumatic  $35^{\circ}$  seat tilt adjustment, a pneumatic height adjustment and a full motion  $360^{\circ}$  swivel action.

Our Medical Operator Tub Chairs with tilt are available in a choice of antimicrobial vinyl colours and feature extra thick seat padding to provide maximum comfort for long and intensive treatments.

The practical and comfortable dental stools are available with and without a footrest ring and both models benefit from hard, free-wheeling castor wheels.