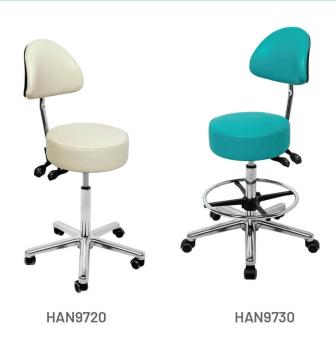

Production lead time: approx. 7-10 working days

WITHOUT FOOT REST

HAN9720 | **£295.00** Exc. VAT

WITH FOOT REST

HAN9730 | **£325.00** Exc. VAT

Introducing our innovative Medical Operator Tub Chairs with tilt and backrest. These creative Tub Chairs are the perfect addition to any dentist's office or surgery. These seats boast a Contoured backrest with a comfortable Pneumatic  $35^{\circ}$  seat tilt adjustment, a pneumatic height adjustment and a full motion  $360^{\circ}$  swivel action.

Our Medical Operator Tub Chairs with tilt are available in a choice of antimicrobial vinyl colours and feature extra thick seat padding to provide maximum comfort for long and intensive treatments.

The practical and comfortable dental stools are available with and without a footrest ring and both models benefit from hard, free-wheeling castor wheels.