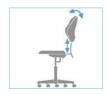

### **Special features:**

Foot Rest Ring - provides a foot rest support for added comfort and if working at a higher height.

(HAN9730)

**Contoured moulded back** support - height / tilt adjustment with backrest pivot hinge.