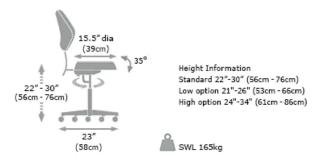

### Medical Operator Tub Chair with Tilt dimensions (standard):

Low and High height versions are available.

- Height: 22" 30" (Adjustable)Seat Pad Diameter: 15.5"
- Wheel Base: 23"
- Max. User Weight 165kg