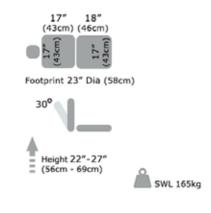

## Phlebotomy Chair with Head Rest - Hydraulic Lift dimensions (standard):

Height: 22" - 27" (Adjustable)
Footprint: 23" Diameter
Panel 1 Length: 17"
Panel 2 Length: 18"

Width: 17"Weight: 165kg

Production lead time: approx. 15-20 working days