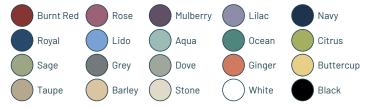

uminium base supplied with static fixed cupped feet.

## Phlebotomy Chair with Head Rest - Hydraulic Lift dimensions (standard):

Height: 22" - 27" (Adjustable)
Footprint: 23" Diameter
Panel 1 Length: 17"
Panel 2 Length: 18"

Width: 17"Weight: 165kg

Production lead time: approx. 15-20 working days

Personal installation service to order.

This Henderson phlebotomy chair is a hydraulic height operation chair with a pneumatic foot pump and gas-assisted back section, it features a 360° rotation complete with an aluminium base supplied with static fixed cupped feet. The Henderson phlebotomy chair is supplied with twin phlebotomy arms and a headrest as standard.

# PHLEBOTOMY CHAIR WITH HEAD REST - HYDRAULIC LIFT



**Specifications** 



#### **Technical information:**



### Vinyl colours:



### **Extra options:**



Additional top layer of pressure relieving memory foam

+ £95