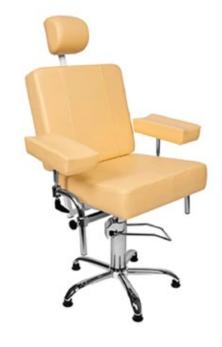

## PHLEBOTOMY CHAIR WITH HEAD REST - HYDRAULIC LIFT

TREATMENT CHAIRS

SKU: HEN4230

### Phlebotomy Chair with Head Rest – Hydraulic Lift at a glance:

Head Rest and Phlebotomy Arms (pair) – included as standard.

- Hydraulic height operation by pneumatic foot pump
- Gas-assisted adjustable back section
- Rotates 360° with a locking facility
- Anti-microbial extra thick 4" contoured vinyl upholstery
- Aluminium base supplied with static fixed cupped feet.

Personal installation service to order.

This Henderson phlebotomy chair is a hydraulic height operation chair with a pneumatic foot pump and gas-assisted back section, it features a 360° rotation complete with an aluminium base supplied with static fixed cupped feet. The Henderson phlebotomy chair is supplied with twin phlebotomy arms and a headrest as standard.