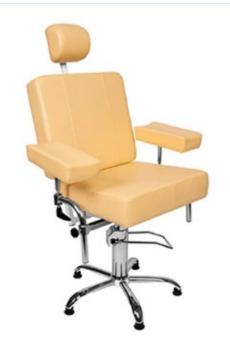

## PHLEBOTOMY CHAIR WITH HEAD REST - HYDRAULIC LIFT

TREATMENT CHAIRS

SKU: HEN4230

### Phlebotomy Chair with Head Rest – Hydraulic Lift at a glance:

Head Rest and Phlebotomy Arms (pair) – included as standard.

- Hydraulic height operation by pneumatic foot pump
- Gas-assisted adjustable back section
- Rotates 360° with a locking facility
- Anti-microbial extra thick 4" contoured vinyl upholstery
- Aluminium base supplied with static fixed cupped feet.

Personal installation service to order.

This Henderson phlebotomy chair is a hydraulic height operation chair with a pneumatic foot pump and gas-assisted back section, it features a 360° rotation complete with an aluminium base supplied with static fixed cupped feet. The Henderson phlebotomy chair is supplied with twin phlebotomy arms and a headrest as standard.