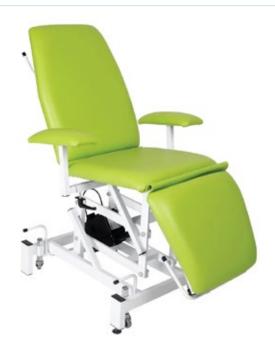

## PAEDIATRIC CHILDRENS CLINIC CHAIR

TREATMENT CHAIRS

### Paediatric Childrens Clinic Chair at a glance:

- Compact Clinic Chair configured to smaller proportions for children
- Seat section has a fixed tilt of 10°
- Gas assisted adjustable back and foot sections
- Retractable wheel base with foot lever control
- Anti-microbial seamless 2" vinyl upholstery
- Steel frame with white anti-microbial protective coating
- Electronic model: Height operation by handheld remote control
- Hydraulic model: Height operation by pneumatic foot pump.

### Height adjustment options:

ELECTRONIC

J0S4160E

HYDRAULIC

J0S4160H

This Joslin paediatric clinic chair is a compact chair that has been designed and built for the smaller proportions of children, it features a gas-assisted, adjustable back and foot section, retractable wheel base with foot lever control and a choice of anti-microbial vinyl upholstery options.

### Special features:

Back and leg sections adjust smoothly with gas assist levers. Legs can be independently raised and lowered. Chair swiftly converts to flat to allow for recovery position.

Retractable wheel base allows couch to be moved and positioned with ease.