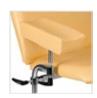

### Paediatric Childrens Clinic Chair at a glance:

- Compact Clinic Chair configured to smaller proportions for children
- Seat section has a fixed tilt of 10°
- Gas assisted adjustable back and foot sections
- Retractable wheel base with foot lever control
- Anti-microbial seamless 2" vinyl upholstery
- Steel frame with white anti-microbial protective coating
- Electronic model: Height operation by handheld remote control
- Hydraulic model: Height operation by pneumatic foot pump.

### Special features:

Back and leg sections adjust smoothly with gas assist levers. Legs can be independently raised and lowered. Chair swiftly converts to flat to allow for recovery position.

Retractable wheel base allows couch to be moved and positioned with ease.