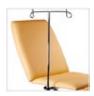

+£49

IV Pole - Fits either side. Height adjustable. Detachable.

+£75

Phlebotomy Arm (single or pair) - Multi adjustable. Detachable.

+£95/+£180

Arm Supports - Height adjustable. Detachable.

+£75