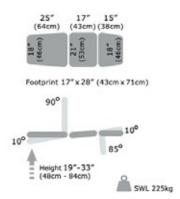

### Paediatric Childrens Clinic Chair dimensions (standard):

Height: 19" - 33" (Adjustable)

Footprint: 17" x 28"
Panel 1 Length: 25"
Panel 2 Length: 17"
Panel 3 Length: 15"

• Width: 21"

Max Safe Working Load: 250kg