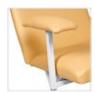

### Paediatric Childrens Clinic Chair at a glance:

- Compact Clinic Chair configured to smaller proportions for children
- Seat section has a fixed tilt of 10°
- Gas assisted adjustable back and foot sections
- Retractable wheel base with foot lever control
- Anti-microbial seamless 2" vinyl upholstery
- Steel frame with white anti-microbial protective coating
- Electronic model: Height operation by handheld remote control
- Hydraulic model: Height operation by pneumatic foot pump.

### Height adjustment options:

ELECTRONIC

J0S4160E

HYDRAULIC

J0S4160H

This Joslin paediatric clinic chair is a compact chair that has been designed and built for the smaller proportions of children, it features a gas-assisted, adjustable back and foot section, retractable wheel base with foot lever control and a choice of anti-microbial vinyl upholstery options.