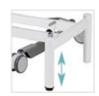

### Paediatric Childrens Clinic Chair at a glance:

- Compact Clinic Chair configured to smaller proportions for children
- Seat section has a fixed tilt of 10°
- Gas assisted adjustable back and foot sections
- Retractable wheel base with foot lever control
- Anti-microbial seamless 2" vinyl upholstery
- Steel frame with white anti-microbial protective coating
- Electronic model: Height operation by handheld remote control
- Hydraulic model: Height operation by pneumatic foot pump.

### Special features:

Back and leg sections adjust smoothly with gas assist levers. Legs can be independently raised and lowered. Chair swiftly converts to flat to allow for recovery position.

Retractable wheel base allows couch to be moved and positioned with ease.