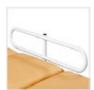

Safety Sides can be fitted to chair - removable / folding.

#### **Available attachments:**

Side Rails (pair) - Provide additional patient safety. Fold down

+£145

Side Pads (pair) - Provide additional patient safety. Fold down

+£165

Head Cushion - Provides patient support.
Detachable.