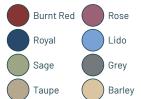

ht adjustment options:

ELECTRONIC

J0S4160E

HYDRAULIC

J0S4160H

This Joslin paediatric clinic chair is a compact chair that has been designed and built for the smaller proportions of children, it features a gas-assisted, adjustable back and foot section, retractable wheel base with foot lever control and a choice of anti-microbial vinyl upholstery options.

### Special features:



Back and leg sections adjust smoothly with gas assist levers. Legs can be independently raised and lowered. Chair swiftly converts to flat to allow for recovery position.



Retractable wheel base allows couch to be moved and positioned with ease.



Safety Sides can be fitted to chair - removable / folding.

# PAEDIATRIC CHILDRENS CLINIC CHAIR



TREATMENT CHAIRS

### **Specifications**

### Vinyl colours:





White

Stone



#### **Technical information:**



#### **Available attachments:**



Side Rails (pair) - Provide additional patient safety. Fold down

+£145



Side Pads (pair) - Provide additional patient safety. Fold down

+£165



Head Cushion - Provides patient support.
Detachable.

+£49



IV Pole - Fits either side. Height adjustable. Detachable.

+£75



Phlebotomy Arm (single or pair) - Multi adjustable. Detachable.

+£95/+£180



Arm Supports - Height adjustable. Detachable.

+£75

### **Extra options:**



Additional top layer of pressure relieving memory foam

+£95



Alternative electronic double footswitch control

+£75



Frame with 7" hoist clearance. n.b. wheels not available

+£90