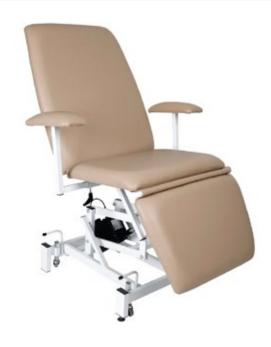

# **WIDE CLINIC CHAIR**

TREATMENT CHAIRS

### Wide Clinic Chair at a glance:

Arms not included as standard – to order if required.

- · Clinic Chair
- 28" wide as standard
- Seat section has a fixed tilt of 10°
- Gas-assisted adjustable back and foot sections
- Retractable wheelbase with foot lever control
- Anti-microbial seamless 2" vinyl upholstery
- Electronic model: Height operation by handheld remote control
- Hydraulic model: Height operation by pneumatic foot pump.

### Height adjustment options:

FI FCTRONIC

J0S4180E

HYDRAULIC

J0S4180H

This Joslin wide/bariatric clinic chair offers an increased bed size, making it the ideal product for larger patients. It features a seat section with a fixed 10° tilt, gas-assisted adjustable back and foot sections and a retractable wheelbase with foot lever control. The Joslin wide/bariatric clinic chair is available in anti-microbial vinyl upholstery options as standard.

## Special features:

Back and leg sections adjust smoothly with gas assist levers. Legs can be independently raised and lowered. Chair swiftly converts to flat to allow for recovery position.

Retractable wheel base allows couch to be moved and positioned with ease.