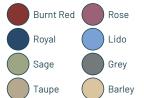

### **Available attachments:**

Side Rails (pair) - Provide additional patient safety. Fold down

+£145

Side Pads (pair) - Provide additional patient safety. Fold down

+£165

Navy

Citrus

Black

Buttercup

Head Cushion - Provides patient support.
Detachable.

+£49

IV Pole - Fits either side. Height adjustable. Detachable.

+£75

Phlebotomy Arm (single or pair) - Multi adjustable. Detachable.

+£95/+£180