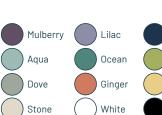

### **Available attachments:**

Side Rails (pair) - Provide additional patient safety. Fold down

+£145

Side Pads (pair) - Provide additional patient safety. Fold down

+£165

Navy

Citrus

Black

Buttercup

Head Cushion - Provides patient support.
Detachable.

+£49

IV Pole - Fits either side. Height adjustable. Detachable.

+£75

Phlebotomy Arm (single or pair) - Multi adjustable. Detachable.

+£95/+£180