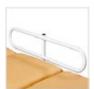

### **Available attachments:**

Side Rails (pair) - Provide additional patient safety. Fold down

+£145

Side Pads (pair) - Provide additional patient safety. Fold down

+£165

Navy

Citrus

Black