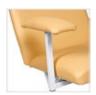

### Wide Clinic Chair at a glance:

Arms not included as standard – to order if required.

- · Clinic Chair
- 28" wide as standard
- Seat section has a fixed tilt of 10°
- Gas-assisted adjustable back and foot sections
- Retractable wheelbase with foot lever control
- Anti-microbial seamless 2" vinyl upholstery
- Electronic model: Height operation by handheld remote control
- Hydraulic model: Height operation by pneumatic foot pump.

### Wide Clinic Chair dimensions (standard):

Height: 19" – 33" (Adjustable)

Footprint: 17" x 28"
Panel 1 Length: 32"
Panel 2 Length: 20"
Panel 3 Length: 18"

Width: 28"

· Max Safe Working Load: 225kg

Production lead time: approx. 15-20 working days