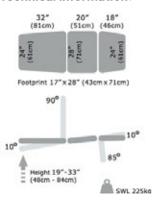

### Wide Clinic Chair dimensions (standard):

Height: 19" – 33" (Adjustable)

Footprint: 17" x 28"
Panel 1 Length: 32"
Panel 2 Length: 20"
Panel 3 Length: 18"

Width: 28"

· Max Safe Working Load: 225kg

Production lead time: approx. 15-20 working days