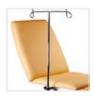

Buttercup

Head Cushion - Provides patient support.
Detachable.

+£49

IV Pole - Fits either side. Height adjustable. Detachable.

+£75

Phlebotomy Arm (single or pair) - Multi adjustable. Detachable.

+£95/+£180