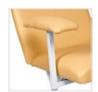

### Wide Phlebotomy Chair at a glance:

- Phlebotomy Chair
- 28" wide as standard
- Seat section has a fixed tilt of 10°
- Gas-assisted adjustable back and foot sections
- Retractable wheelbase with foot lever control
- Anti-microbial seamless 2" vinyl upholstery
- Steel frame with white anti-microbial protective coating
- Complete with phlebotomy arm rest removable
- Electronic model: Height operation by handheld remote control
- Hydraulic model: Height operation by pneumatic foot pump.

### Height adjustment options:

ELECTRONIC

J0S4190E

HYDRAULIC

J0S4190H

This Joslin wide/bariatric phlebotomy chair offers an increased bed size, making it the ideal product for larger patients. It features a seat section with a fixed 10° tilt, gas-assisted adjustable back and foot sections and a retractable wheelbase with foot lever control. The Joslin wide/bariatric phlebotomy chair is available in anti-microbial vinyl upholstery options as standard and comes supplied with a phlebotomy armrest.

### **Available attachments:**

Head Cushion - Provides patient support.
Detachable.

+£49

IV Pole - Fits either side. Height adjustable. Detachable.

+£75

Navy

Citrus

Black