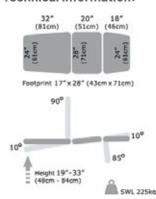

#### Wide Phlebotomy Chair dimensions (standard):

Height: 19" – 33" (Adjustable)

Footprint: 17" x 28"
Panel 1 Length: 32"
Panel 2 Length: 20"
Panel 3 Length: 18"

Width: 28"

Max Safe Working Load: 225kg

Production lead time: approx. 15-20 working days

### **Technical information:**