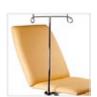

### **Available attachments:**

Head Cushion - Provides patient support.
Detachable.

+£49

IV Pole - Fits either side. Height adjustable. Detachable.

+£75

Navy

Citrus

Black