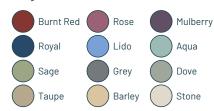

### **Available attachments:**

Head Cushion - Provides patient support.
Detachable.

+£49

IV Pole - Fits either side. Height adjustable. Detachable.

+£75

Navy

Citrus

Black

Buttercup

Lilac

Ocean Ginger

White

Additional Phlebotomy Arm (single or pair) - Multi adjustable. Detachable.

+£95

Arm Supports - Height adjustable. Detachable.

+£75