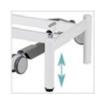

#### Wide Phlebotomy Chair dimensions (standard):

Height: 19" – 33" (Adjustable)

Footprint: 17" x 28"
Panel 1 Length: 32"
Panel 2 Length: 20"
Panel 3 Length: 18"

Width: 28"

Max Safe Working Load: 225kg

Production lead time: approx. 15-20 working days

### Height adjustment options:

ELECTRONIC

J0S4190E

HYDRAULIC

J0S4190H

This Joslin wide/bariatric phlebotomy chair offers an increased bed size, making it the ideal product for larger patients. It features a seat section with a fixed 10° tilt, gas-assisted adjustable back and foot sections and a retractable wheelbase with foot lever control. The Joslin wide/bariatric phlebotomy chair is available in anti-microbial vinyl upholstery options as standard and comes supplied with a phlebotomy armrest.