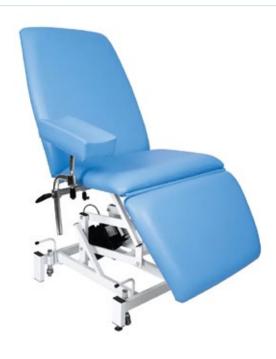

## **WIDE PHLEBOTOMY CHAIR**

TREATMENT CHAIRS

### Wide Phlebotomy Chair at a glance:

- Phlebotomy Chair
- 28" wide as standard
- Seat section has a fixed tilt of 10°
- Gas-assisted adjustable back and foot sections
- Retractable wheelbase with foot lever control
- Anti-microbial seamless 2" vinyl upholstery
- Steel frame with white anti-microbial protective coating
- Complete with phlebotomy arm rest removable
- Electronic model: Height operation by handheld remote control
- Hydraulic model: Height operation by pneumatic foot pump.

### Height adjustment options:

ELECTRONIC

J0S4190E

HYDRAULIC

J0S4190H

This Joslin wide/bariatric phlebotomy chair offers an increased bed size, making it the ideal product for larger patients. It features a seat section with a fixed 10° tilt, gas-assisted adjustable back and foot sections and a retractable wheelbase with foot lever control. The Joslin wide/bariatric phlebotomy chair is available in anti-microbial vinyl upholstery options as standard and comes supplied with a phlebotomy armrest.

### Special features:

Back and leg sections adjust smoothly with gas assist levers. Legs can be independently raised and lowered. Chair swiftly converts to flat to allow for recovery position.

Retractable wheel base allows couch to be moved and positioned with ease.