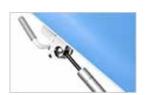

nyl upholstery
- Stabilising adjustable feet
- Steel frame with white anti-microbial protective coating.

### Clinic Chair - Hydraulic Lift dimensions (standard):

• Height: 24" - 30" (Adjustable)

Footprint: 22" x 30"
Panel 1 Length: 30"
Panel 2 Length: 19"
Panel 3 Length: 18"
Width: 23"

Weight: 225kg

Production lead time: approx. 15-20 working days

Personal installation service to order.

UK Made. CE marked





FREE Delivery anywhere in mainland UK by courier

This Milton clinic chair is a hydraulic height operation chair with a pneumatic foot pump and gas-assisted back and foot sections, it is constructed from a high-quality steel frame with anti-microbial coating and comes available in a choice of double-layered, anti-microbial vinyl upholstery options.

### **Special features:**



Back and leg sections adjust smoothly with gas assist levers. Legs can be independently raised and lowered. Chair swiftly converts to flat to allow for recovery position.

# **CLINIC CHAIR - HYDRAULIC LIFT**



TREATMENT CHAIRS

# **Specifications**



Taupe







## **Technical information:**



#### **Available attachments:**



Head Cushion - Provides patient support.
Detachable.

+£49



Phlebotomy Arm (single or pair) - Multi adjustable. Detachable.

+ £95 / + £180



Navy

Citrus

Black

Buttercup

Arm Supports - Height adjustable. Detachable.

+£75

#### **Extra options:**



Additional top layer of pressure relieving memory foam

+ £95



Retractable wheel base allows couch to be moved and positioned with ease.

£85