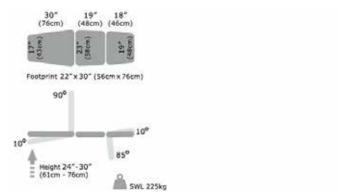

### Clinic Chair - Hydraulic Lift dimensions (standard):

• Height: 24" - 30" (Adjustable)

Footprint: 22" x 30"
Panel 1 Length: 30"
Panel 2 Length: 19"
Panel 3 Length: 18"
Width: 23"

Weight: 225kg

Production lead time: approx. 15-20 working days