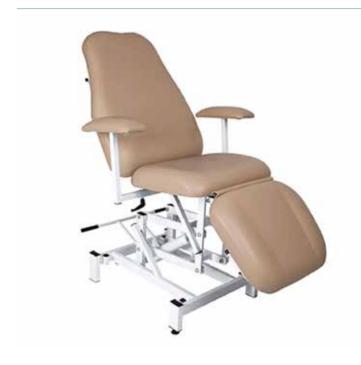

# **CLINIC CHAIR - HYDRAULIC LIFT**

TREATMENT CHAIRS

SKU: MIL4300

## Paediatric Childrens Phlebotomy Chair at a glance: Arms not included as standard – to order if required.

- Hydraulic height operation by pneumatic foot pump
- Gas-assisted adjustable back and foot sections
- Double layered 3" contoured vinyl upholstery
- Stabilising adjustable feet
- Steel frame with white anti-microbial protective coating.

Personal installation service to order.

UK Made. CE marked

FREE Delivery anywhere in mainland UK by courier

This Milton clinic chair is a hydraulic height operation chair with a pneumatic foot pump and gas-assisted back and foot sections, it is constructed from a high-quality steel frame with anti-microbial coating and comes available in a choice of double-layered, anti-microbial vinyl upholstery options.

### **Special features:**

Back and leg sections adjust smoothly with gas assist levers. Legs can be independently raised and lowered. Chair swiftly converts to flat to allow for recovery position.