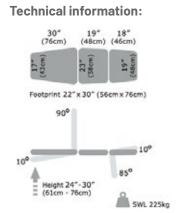

### Clinic Chair - Hydraulic Lift dimensions (standard):

Height: 24" – 30" (Adjustable)

Footprint: 22" x 30"
Panel 1 Length: 30"
Panel 2 Length: 19"
Panel 3 Length: 18"
Width: 23"

Width: 23Weight: 225kg

Production lead time: approx. 15-20 working days