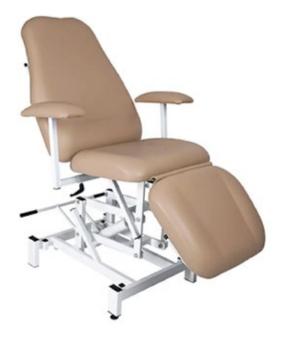

# **CLINIC CHAIR - HYDRAULIC LIFT**

TREATMENT CHAIRS

SKU: MIL4300

## **Paediatric Childrens Phlebotomy Chair at a glance:** Arms not included as standard – to order if required.

- Hydraulic height operation by pneumatic foot pump
- Gas-assisted adjustable back and foot sections
- Double layered 3" contoured vinyl upholstery
- Stabilising adjustable feet
- Steel frame with white anti-microbial protective coating.

Personal installation service to order.

Anti-microbial vinyl

FREE Delivery anywhere in mainland UK by courier

This Milton clinic chair is a hydraulic height operation chair with a pneumatic foot pump and gas-assisted back and foot sections, it is constructed from a high-quality steel frame with anti-microbial coating and comes available in a choice of double-layered, anti-microbial vinyl upholstery options.

### **Special features:**

Back and leg sections adjust smoothly with gas assist levers. Legs can be independently raised and lowered. Chair swiftly converts to flat to allow for recovery position.