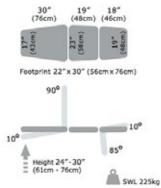

## Phlebotomy Blood Drawing Chair – Hydraulic Lift dimensions (standard):

- Height: 24" 30" (Adjustable)
- Footprint: 22" x 30"
- Panel 1 Length: 30"
- Panel 2 Length: 19"
  - Panel 3 Length: 18″
- Width: 23"
- Weight: 225kg