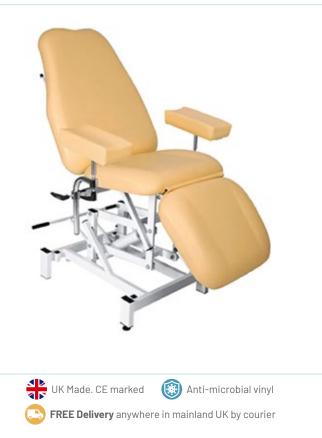

## PHLEBOTOMY BLOOD DRAWING CHAIR -Hydraulic lift

TREATMENT CHAIRS

SKU: MIL4320

From £945.00 Exc. VAT

### Phlebotomy Blood Drawing Chair – Hydraulic Lift at a glance:

Phlebotomy Arm Rests (pair) – included as standard.

- Hydraulic height operation by pneumatic foot pump
- Gas-assisted adjustable back and foot sections
- Double layered 3" contoured vinyl upholstery
- Stabilising adjustable feet
- Steel frame with white anti-microbial protective coating.

Production lead time: approx. 15-20 working days Personal installation service to order.

This Milton phlebotomy chair is a hydraulic height operation chair with a pneumatic foot pump and gas-assisted back and foot sections, it is constructed from a high-quality steel frame with anti-microbial coating and comes available in a choice of double-layered, anti-microbial vinyl upholstery options. This chair is supplied with twin phlebotomy armrests as standard.

#### **Special features:**

Back and leg sections adjust smoothly with gas assist levers. Legs can be independently raised and lowered. Chair swiftly converts to flat to allow for recovery position.