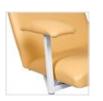

## PHLEBOTOMY BLOOD DRAWING CHAIR -Hydraulic lift

TREATMENT CHAIRS

SKU: MIL4320

From £945.00 Exc. VAT

### Phlebotomy Blood Drawing Chair – Hydraulic Lift at a glance:

Phlebotomy Arm Rests (pair) – included as standard.

- Hydraulic height operation by pneumatic foot pump
- Gas-assisted adjustable back and foot sections
- Double layered 3" contoured vinyl upholstery
- Stabilising adjustable feet
- Steel frame with white anti-microbial protective coating.

Production lead time: approx. 15-20 working days Personal installation service to order.

This Milton phlebotomy chair is a hydraulic height operation chair with a pneumatic foot pump and gas-assisted back and foot sections, it is constructed from a high-quality steel frame with anti-microbial coating and comes available in a choice of double-layered, anti-microbial vinyl upholstery options. This chair is supplied with twin phlebotomy armrests as standard.