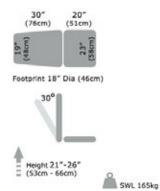

### Munro Hydraulic Lift Clinic Chair – Trumpet Base dimensions (standard):

- Height: 21" 26" (Adjustable)
- Footprint: 18" Diameter
- Panel 1 Length: 30"
- Panel 2 Length: 20″
- Width: 23"
- Weight: 165kg