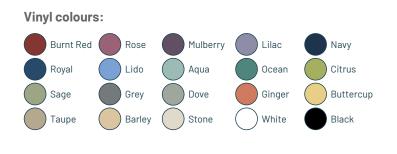

### Munro Hydraulic Lift Clinic Chair – Trumpet Base dimensions (standard):

- Height: 21" 26" (Adjustable)
- Footprint: 18" Diameter
- Panel 1 Length: 30"
- Panel 2 Length: 20″
- Width: 23"
- Weight: 165kg