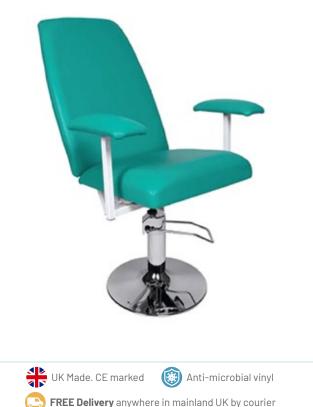

# MUNRO HYDRAULIC LIFT CLINIC CHAIR -TRUMPET BASE

TREATMENT CHAIRS

SKU: MUN4630

From £595.00 Exc. VAT

## Munro Hydraulic Lift Clinic Chair – Trumpet Base at a glance:

Arm supports (pair) – included as standard.

- Hydraulic height operation by pneumatic foot pump
- Gas assisted adjustable back section
- Rotates 360° with locking facility
- Anti-microbial seamless 2.5" vinyl upholstery
- Polished chromium plated trumpet base, weighted for stability.

Production lead time: approx. 15-20 working days

Personal installation service to order.

This Munro clinic chair/medical chair is a hydraulic height operation chair with a pneumatic foot pump and gas-assisted back section, it features a 360° rotation complete with a locking facility and a high shine polished chromium plated trumpet base which has been weighted for added stability.