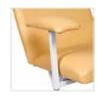

### Available attachments:

Side Rails (pair) - Provide additional patient safety. Fold down

+ £145

Side Pads (pair) - Provide additional patient safety. Fold down

+ £165

Arm Supports - Height adjustable. Detachable.

+ £75