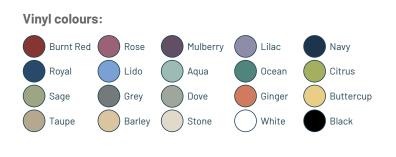

Max Safe Working Load: 250kg

Production lead time: approx. 15-20 working days

Personal installation service to order.

This Walcott extra-wide bariatric split leg chair is a 30" wide podiatry chair with electronic height operation and handheld remote control, it features a gas assisted adjustable back and footrest section and a retractable wheelbase with foot lever control and a choice of antimicrobial vinyl upholstery options.

#### **Special features:**



Back and leg sections adjust smoothly with gas assist levers. Legs can be independently raised and lowered. Chair swiftly converts to flat to allow for recovery position.



Retractable wheel base allows couch to be moved and positioned with ease.

# BARIATRIC TREATMENT CHAIR -Electronic



TREATMENT CHAIRS

### **Specifications**



### **Technical information:**



9°-35" 19cm) 🚔 SWL 250ka

### Available attachments:



Side Rails (pair) - Provide additional patient safety. Fold down

+ £145



Side Pads (pair) - Provide additional patient safety. Fold down

+ £165



Arm Supports - Height adjustable. Detachable.

+ £75

### Extra options:

+ £95 / + £180

Detachable.

Phlebotomy Arm (single

or pair) - Multi adjustable.



Additional top layer of pressure relieving memory foam

+ £95



Alternative electronic double footswitch control





Head Cushion - Provides

patient support.

Detachable.

+£49

Frame with 7" hoist clearance. n.b. wheels not available + £90



IV Pole - Fits either side. Height adjustable. Detachable.

+ £75

Order online at meditelle.co.uk or email sales@meditelle.co.uk