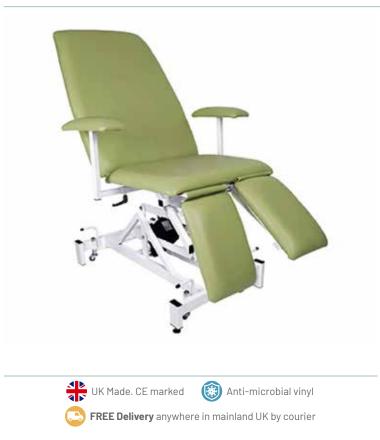

#### Bariatric Podiatry Chair – Electronic at a glance:

- Treatment Chair with Split-leg foot section
- Extra wide 30″ as standard
- Electronic height operation by handheld remote control
- Gas assisted adjustable back and foot sections
- Retractable wheel base with foot lever control
- Anti-microbial seamless 2" vinyl upholstery
- Steel frame with white anti-microbial protective coating.

### Bariatric Podiatry Chair – Electronic dimensions (standard):

- Height: 19" 35" (Adjustable)
- Footprint: 23" x 39"
- Panel 1 Length: 32"
- Panel 2 Length: 21"
  - Panel 3 Length: 19″
- Width: 30"
- Max Safe Working Load: 250kg

Production lead time: approx. 15-20 working days

Personal installation service to order.

This Walcott extra-wide bariatric split leg chair is a 30" wide podiatry chair with electronic height operation and handheld remote control, it features a gas assisted adjustable back and footrest section and a retractable wheelbase with foot lever control and a choice of antimicrobial vinyl upholstery options.

#### **Special features:**

Back and leg sections adjust smoothly with gas assist levers. Legs can be independently raised and lowered. Chair swiftly converts to flat to allow for recovery position.

Retractable wheel base allows couch to be moved and positioned with ease.