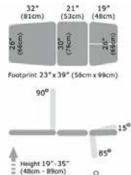

### Bariatric Podiatry Chair – Electronic dimensions (standard):

- Height: 19" 35" (Adjustable)
- Footprint: 23" x 39"
- Panel 1 Length: 32"
- Panel 2 Length: 21"
  - Panel 3 Length: 19″
- Width: 30"
- Max Safe Working Load: 250kg

### **Technical information:**

9°-35" 19cm) 🚔 SWL 250ka