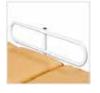

### Available attachments:

Side Rails (pair) - Provide additional patient safety. Fold down

+ £145

Side Pads (pair) - Provide additional patient safety. Fold down

+ £165

Arm Supports - Height adjustable. Detachable.