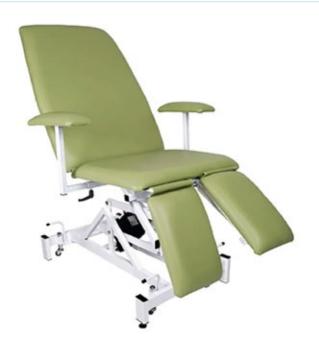

## **Bariatric Podiatry Chair - Electronic at a glance:**

- Treatment Chair with Split-leg foot section
- Extra wide 30" as standard
- Electronic height operation by handheld remote control
- Gas assisted adjustable back and foot sections
- Retractable wheel base with foot lever control
- Anti-microbial seamless 2" vinyl upholstery
- Steel frame with white anti-microbial protective coating.

## Bariatric Podiatry Chair - Electronic dimensions (standard):

• Height: 19" - 35" (Adjustable)

Footprint: 23" x 39"Panel 1 Length: 32"Panel 2 Length: 21"Panel 3 Length: 19"

• Width: 30"

• Max Safe Working Load: 250kg

Production lead time: approx. 15-20 working days

Personal installation service to order.

This Walcott extra-wide bariatric split leg chair is a 30" wide podiatry chair with electronic height operation and handheld remote control, it features a gas assisted adjustable back and footrest section and a retractable wheelbase with foot lever control and a choice of anti-microbial vinyl upholstery options.

### **Special features:**

Back and leg sections adjust smoothly with gas assist levers. Legs can be independently raised and lowered. Chair swiftly converts to flat to allow for recovery position.

Retractable wheel base allows couch to be moved and positioned with ease.