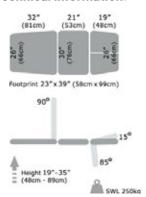

## Bariatric Podiatry Chair - Electronic dimensions (standard):

• Height: 19" - 35" (Adjustable)

Footprint: 23" x 39"Panel 1 Length: 32"Panel 2 Length: 21"Panel 3 Length: 19"

• Width: 30"

• Max Safe Working Load: 250kg