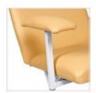

## **Bariatric Podiatry Chair - Electronic at a glance:**

- Treatment Chair with Split-leg foot section
- Extra wide 30" as standard
- Electronic height operation by handheld remote control
- Gas assisted adjustable back and foot sections
- Retractable wheel base with foot lever control
- Anti-microbial seamless 2" vinyl upholstery
- Steel frame with white anti-microbial protective coating.

Production lead time: approx. 15-20 working days

Personal installation service to order.

This Walcott extra-wide bariatric split leg chair is a 30" wide podiatry chair with electronic height operation and handheld remote control, it features a gas assisted adjustable back and footrest section and a retractable wheelbase with foot lever control and a choice of anti-microbial vinyl upholstery options.