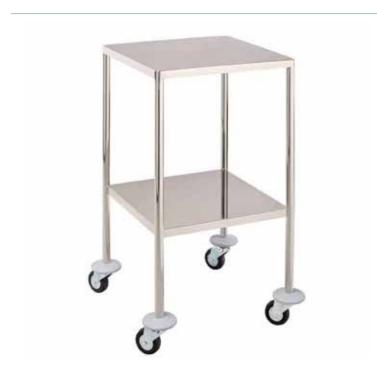

## 450MM STAINLESS STEEL DRESSING / INSTRUMENT TROLLEYS

**TROLLEYS** 

SKU: MIL4545

## Mesmer 450mm Stainless Steel Dressing / Instrument Trolleys at a glance:

- Fixed shelves with down turned sides
- Maximum capacity per shelf 40kg
- 4 x 75mm swivel non-marking, anti-static castors.

## Mesmer 450mm Stainless Steel Dressing / Instrument Trolleys Dimensions:

- Width (mm) 450
- Depth (mm) 450
- Height (mm) 840

Production lead time: approx. 7-10 working days

FREE Delivery anywhere in mainland UK by courier

Our Dressing Trolleys are constructed using seamlessly welded strong stainless steel for ease of cleaning with rounded corners and thermoplastic buffers for safety.