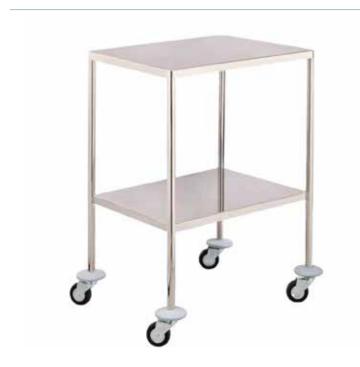

## 610MM STAINLESS STEEL DRESSING / INSTRUMENT TROLLEY

**TROLLEYS** 

SKU: MIL6145

## Mesmer 610mm Stainless Steel Dressing / Instrument Trolleys at a glance:

- Fixed shelves with down turned sides
- Maximum capacity per shelf 40kg
- 4 x 75mm swivel non-marking, anti-static castors.

Our Dressing Trolleys are constructed using seamlessly welded strong stainless steel for ease of cleaning with rounded corners and thermoplastic buffers for safety.