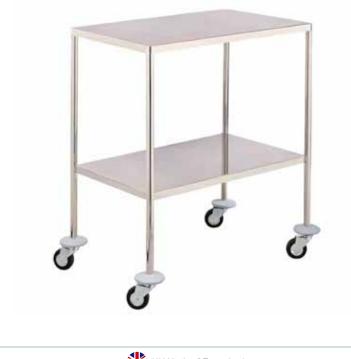

## **750MM STAINLESS STEEL DRESSING /** INSTRUMENT TROLLEY

TROLLEYS

SKU: MIL7545

## Mesmer 750mm Stainless Steel Dressing / Instrument Trolleys at a glance:

- Fixed shelves with down turned sides
- Maximum capacity per shelf 40kg
- 4 x 75mm swivel non-marking, anti-static castors.

## Mesmer 750mm Stainless Steel Dressing / Instrument Trolleys Dimensions:

- Width (mm) 750
- Depth (mm) 450
- Height (mm) 840

Production lead time: approx. 7-10 working days

UK Made. CE marked

Our Dressing Trolleys are constructed using seamlessly welded strong stainless steel for ease of cleaning with rounded corners and thermoplastic buffers for safety.