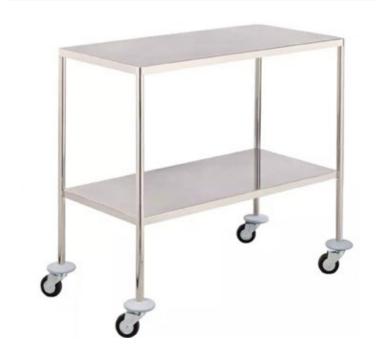

## 910MM STAINLESS STEEL DRESSING / INSTRUMENT TROLLEY

**TROLLEYS** 

SKU: MIL9145

From £369.00 Exc. VAT

## Mesmer 910mm Stainless Steel Dressing / Instrument Trolleys at a glance:

- Fixed shelves with down turned sides
- Maximum capacity per shelf 40kg
- 4 x 75mm swivel non-marking, anti-static castors.

## Mesmer 910mm Stainless Steel Dressing / Instrument Trolleys Dimensions:

- Width (mm) 910
- Depth (mm) 450
- Height (mm) 840

Production lead time: approx. 7-10 working days

FREE Delivery anywhere in mainland UK by courier

Our Dressing Trolleys are constructed using seamlessly welded strong stainless steel for ease of cleaning with rounded corners and thermoplastic buffers for safety.